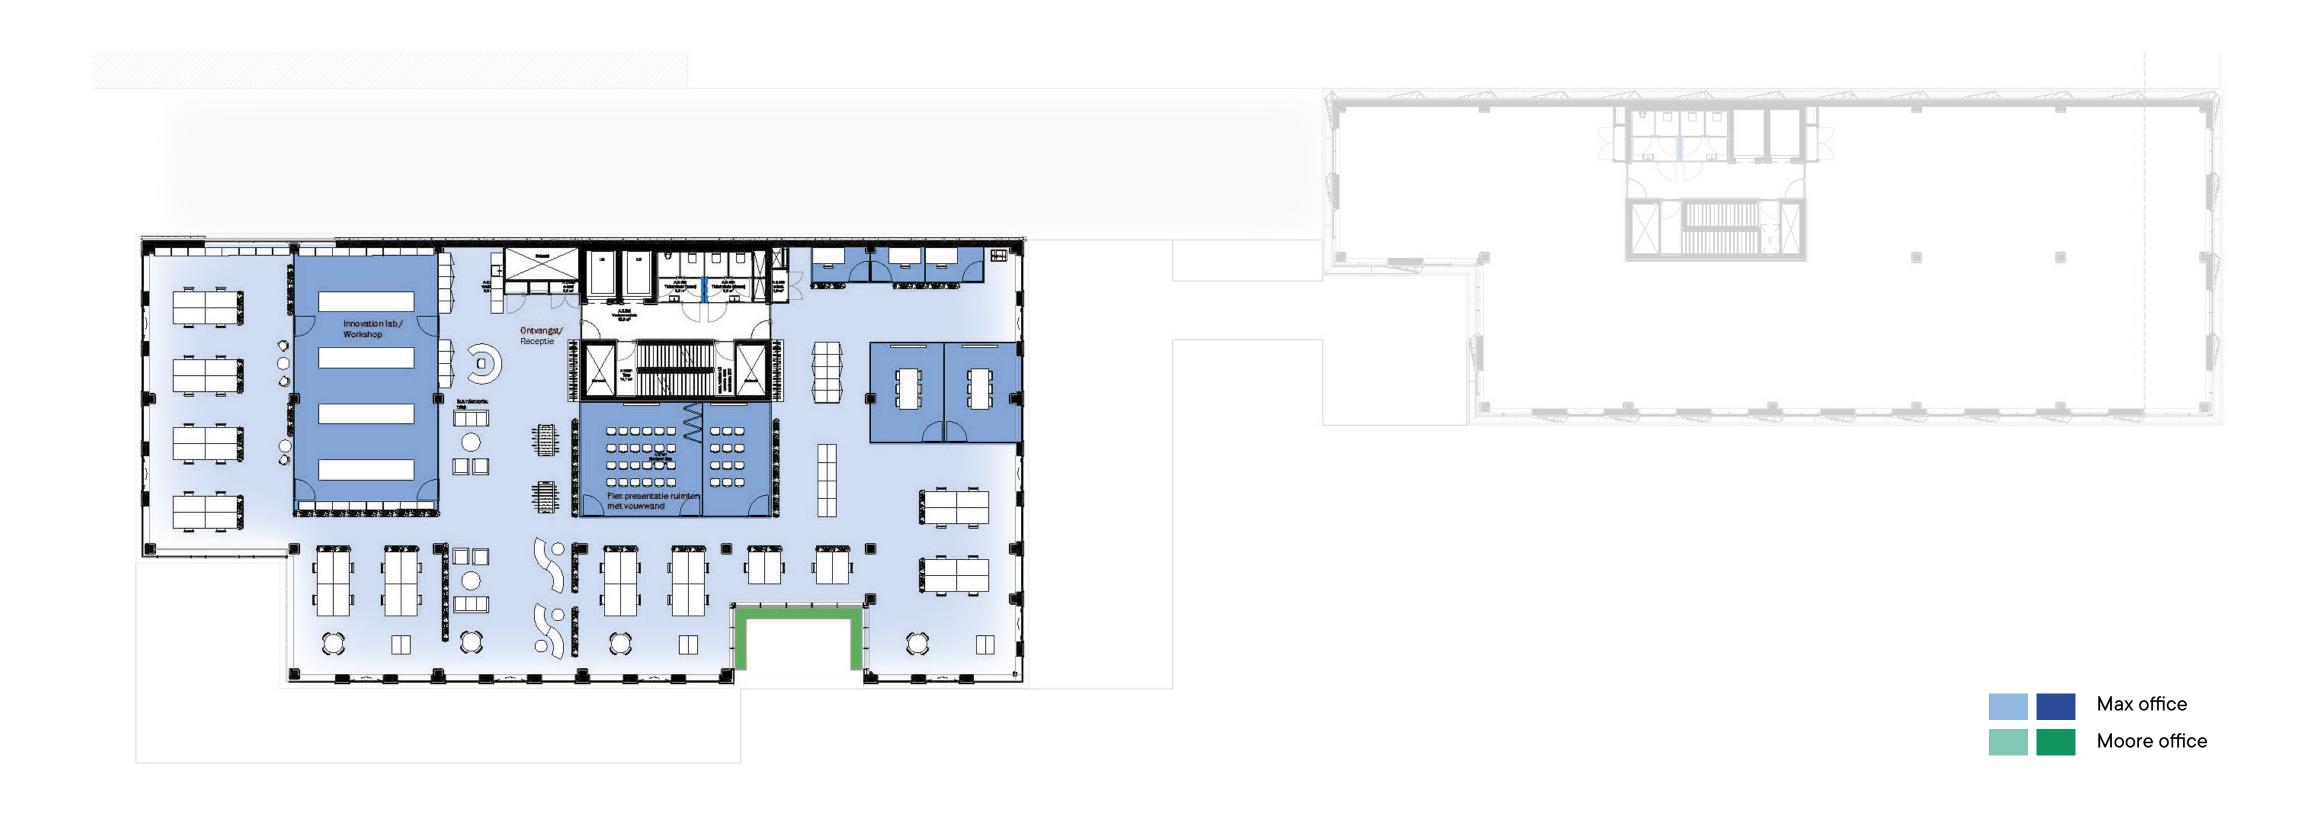

### OFFICE LAYOUT AND AVAILABILITY

Max & Moore - Ground floor

Max & Moore - 1st floor

Max & Moore - 2nd floor

Max & Moore - 3rd floor

Max & Moore - 4th floor

Max - 5th floor

Max - 6th floor