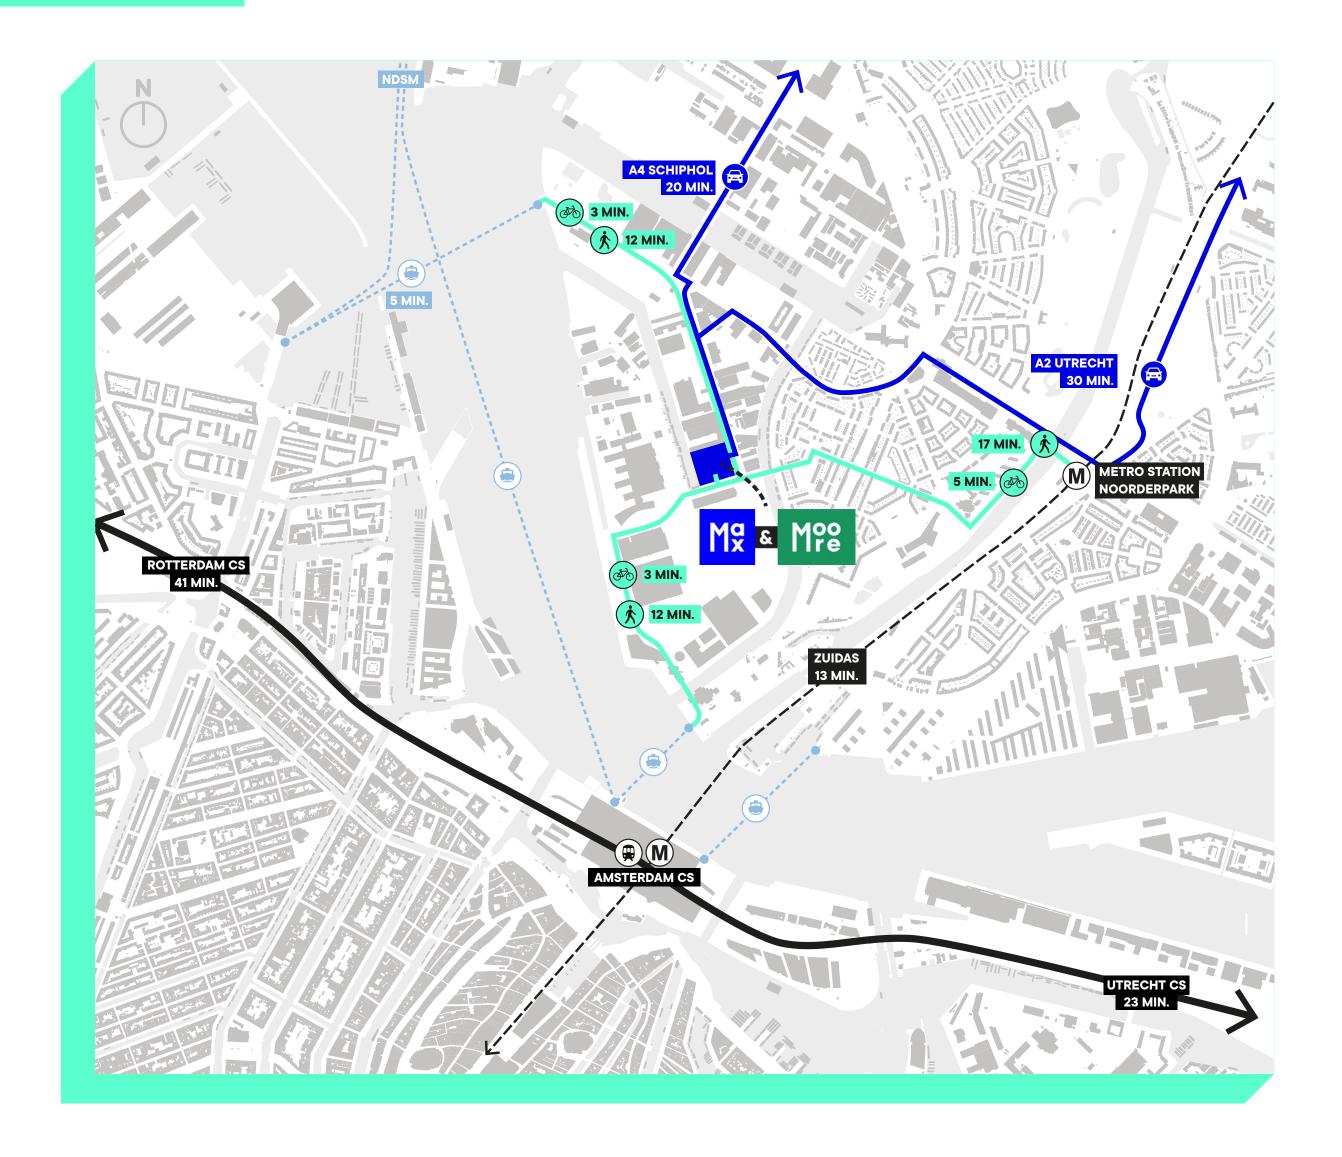

#### **Travel times**

|                       | Car     | OV      | Bike    |
|-----------------------|---------|---------|---------|
| A10 North             | 5 min.  | 11 min. | -       |
| City Centre           | 12 min. | 20 min. | 15 min. |
| Central Train Station | 9 min,  | 20 min. | 10 min. |
| South Axis            | 16 min. | 30 min. | 30 min. |
| Schiphol              | 20 min. | 24 min. | -       |
|                       |         |         |         |

#### Additional ferry coming up!

An additional ferry connection is considered from the Westerdoksdijk towards de Bundlaan (just behind Max&Moore)