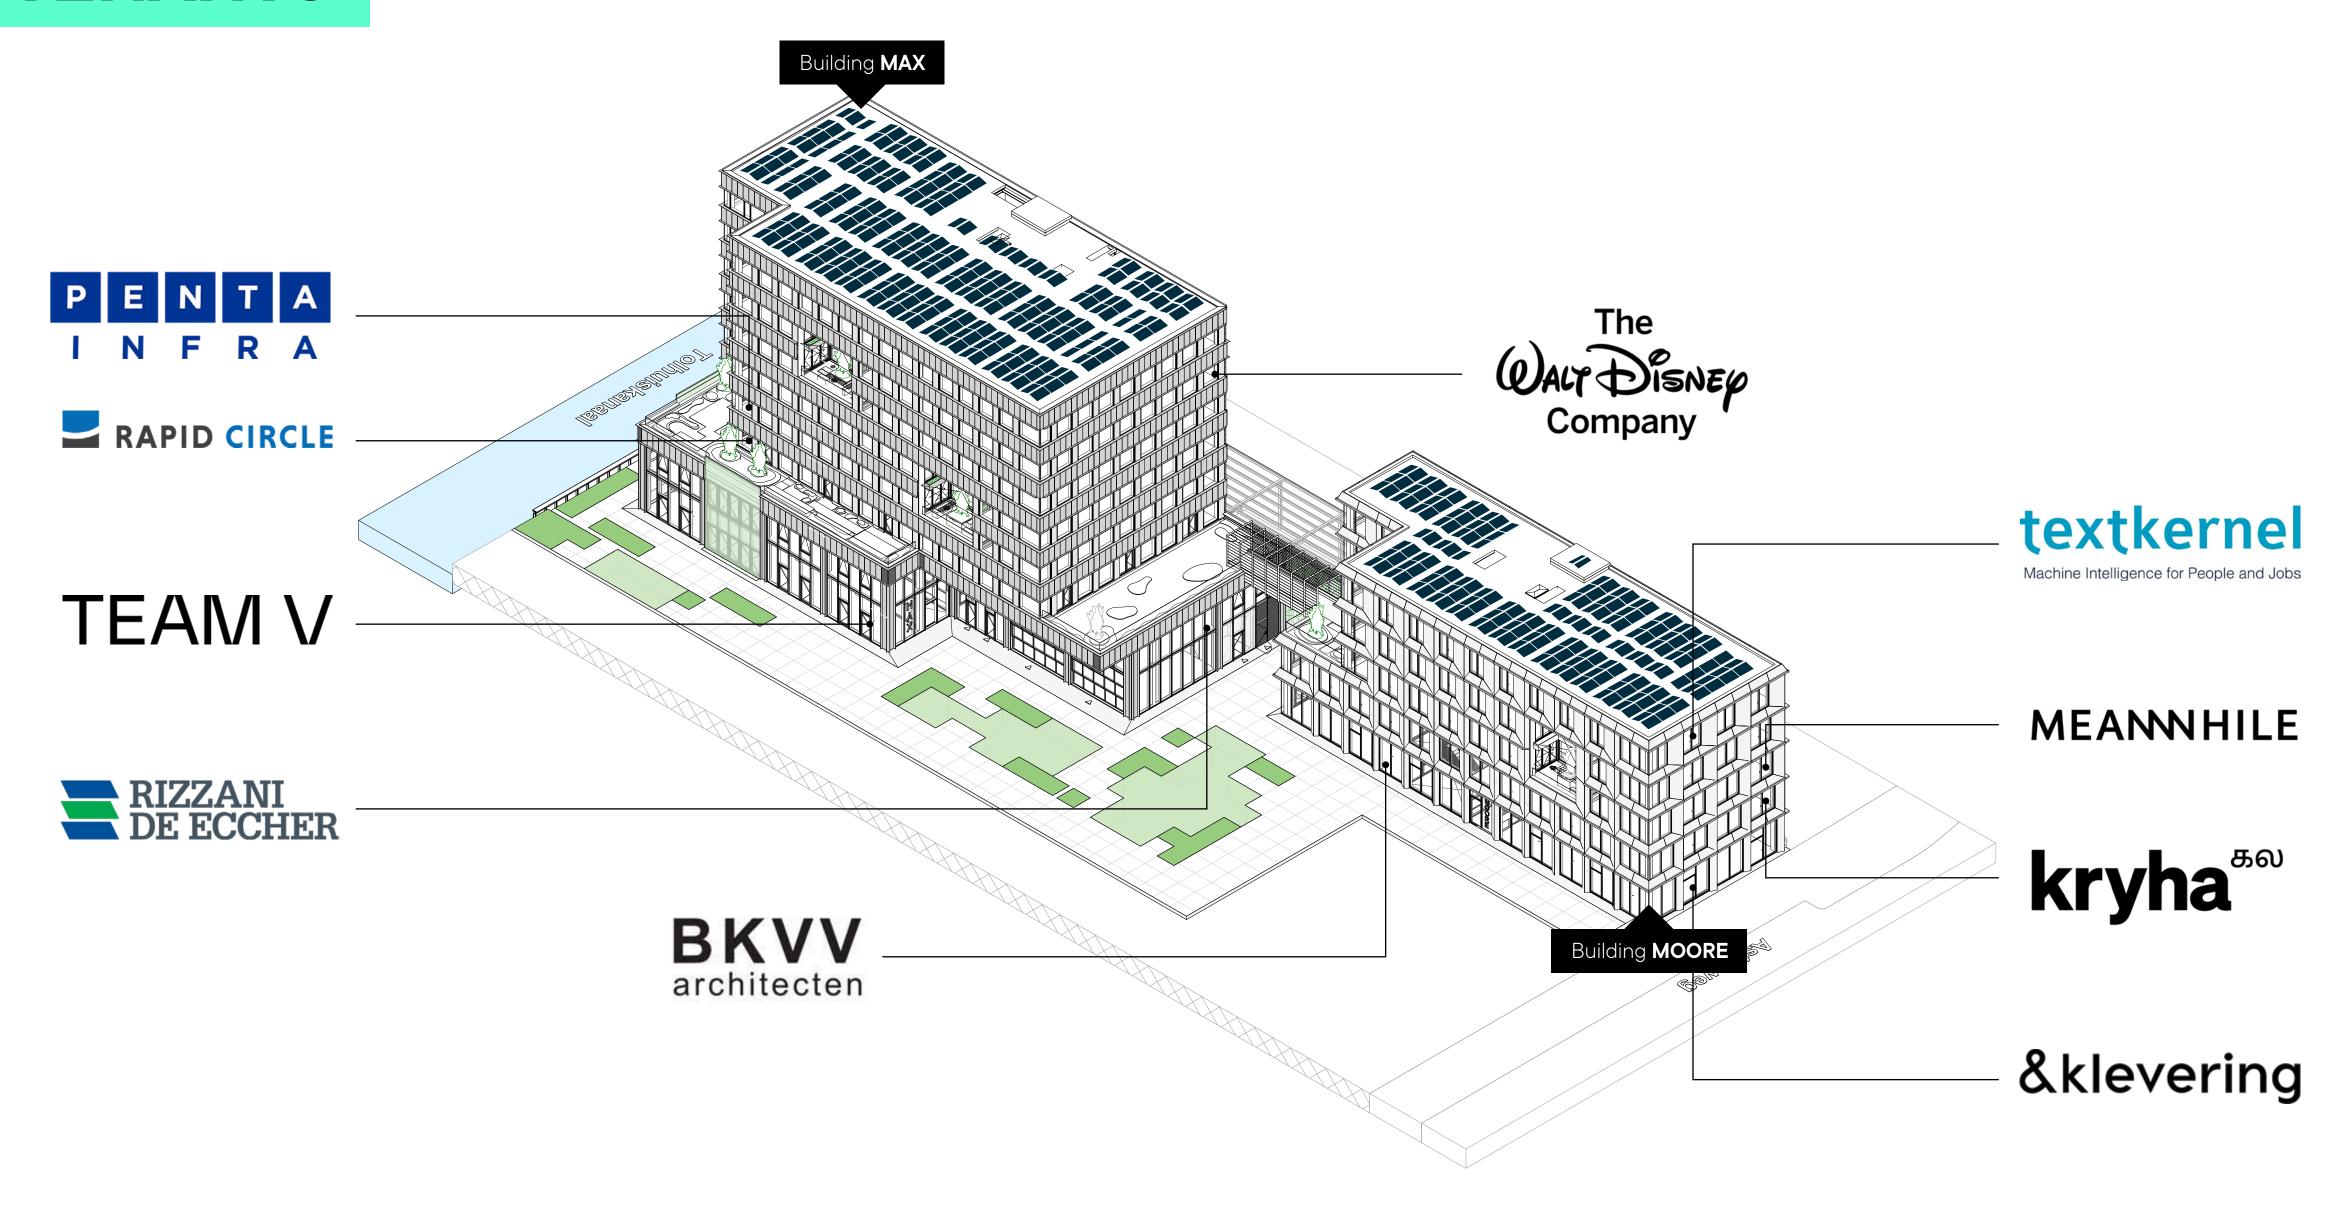

## **TENANTS**

# Building summary Max & Moore

- 9,800 sqm total
- Lively mixed use area of Buiksloterham
- Green & outdoor spaces
- Office at the quay
- Healthy work environment
- Flexible floorplans
- BREEAM excellent