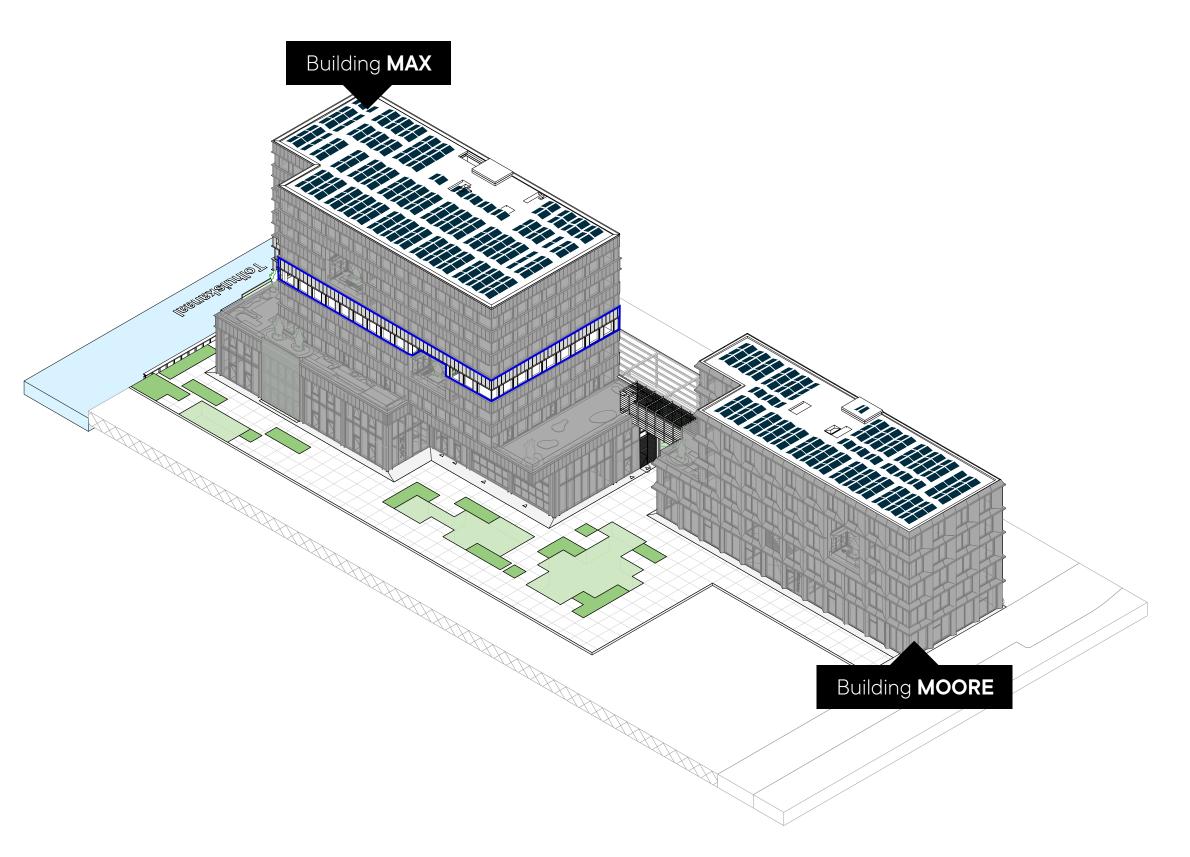

# Factsheet

Maart 2024

We strive for positive impact beyond the here and now, because we are all part of something bigger.

Being and COD present Max & Moore

• sqm Max: 7,000 sqm l.f.a.

• sqm Moore: 2,800 sqm l.f.a.

# Amsterdam North is a rapidly evolving area

Our focus is on creating healthy work environments that embrace people.

Places that enhance our well being.

Max & Moore is a high profile office building at the North side of Amsterdam, opposite Amsterdam Central Station.

# Ecological Impact

- Be Green
- Be Certified
- Be Circulair

- High quality outdoor space: roofterraces and patio's
- "Bringing the outside in" + Solar panels on the facades and roof
- ATES (WKO) system

### **BREEAM EXCELLENT**

A modern and sustainable building

- Solar panels on the facades and roof
- ATES (WKO) system
- Indoor bicycle storage with electric charging stations