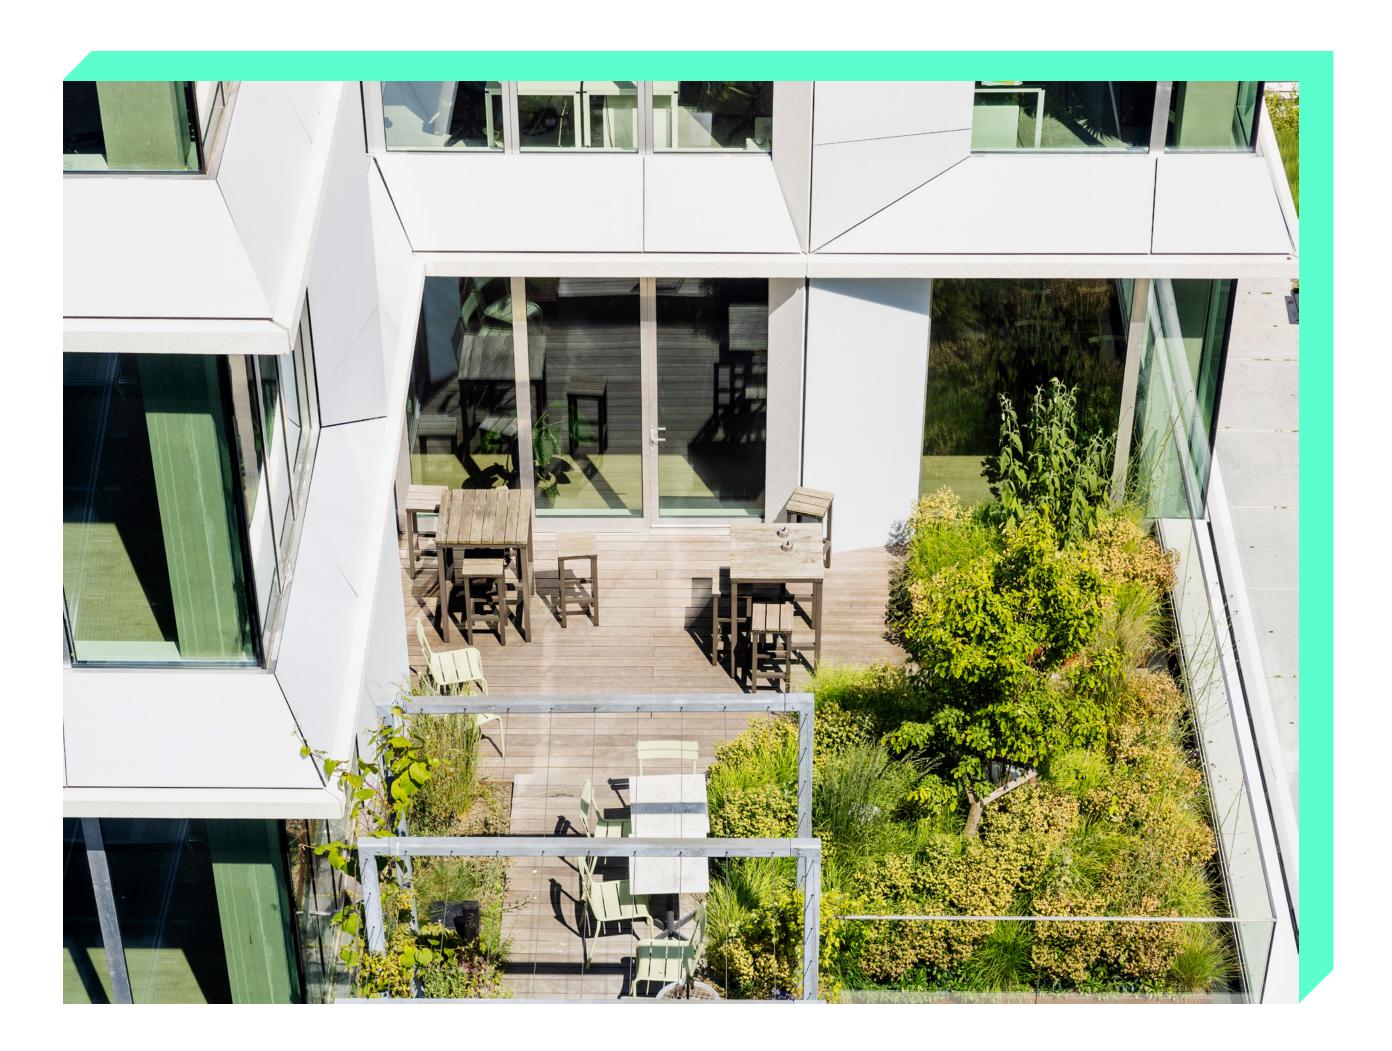

#### HEALTHY WORK ENVIRONMENT

Enhancing well-being

- Located at the water/quay Tolhuiskanaal
- Floor plans can be subdivided to preference per 1.8 meters
- Lots of high quality outdoor space roofterraces and patio's
- State of the art installations ventilation and abundance of daylight

## LANDSCAPE & PARKING

- Landscape design by DELVA
- 90 parking spaces
- Office at the quay