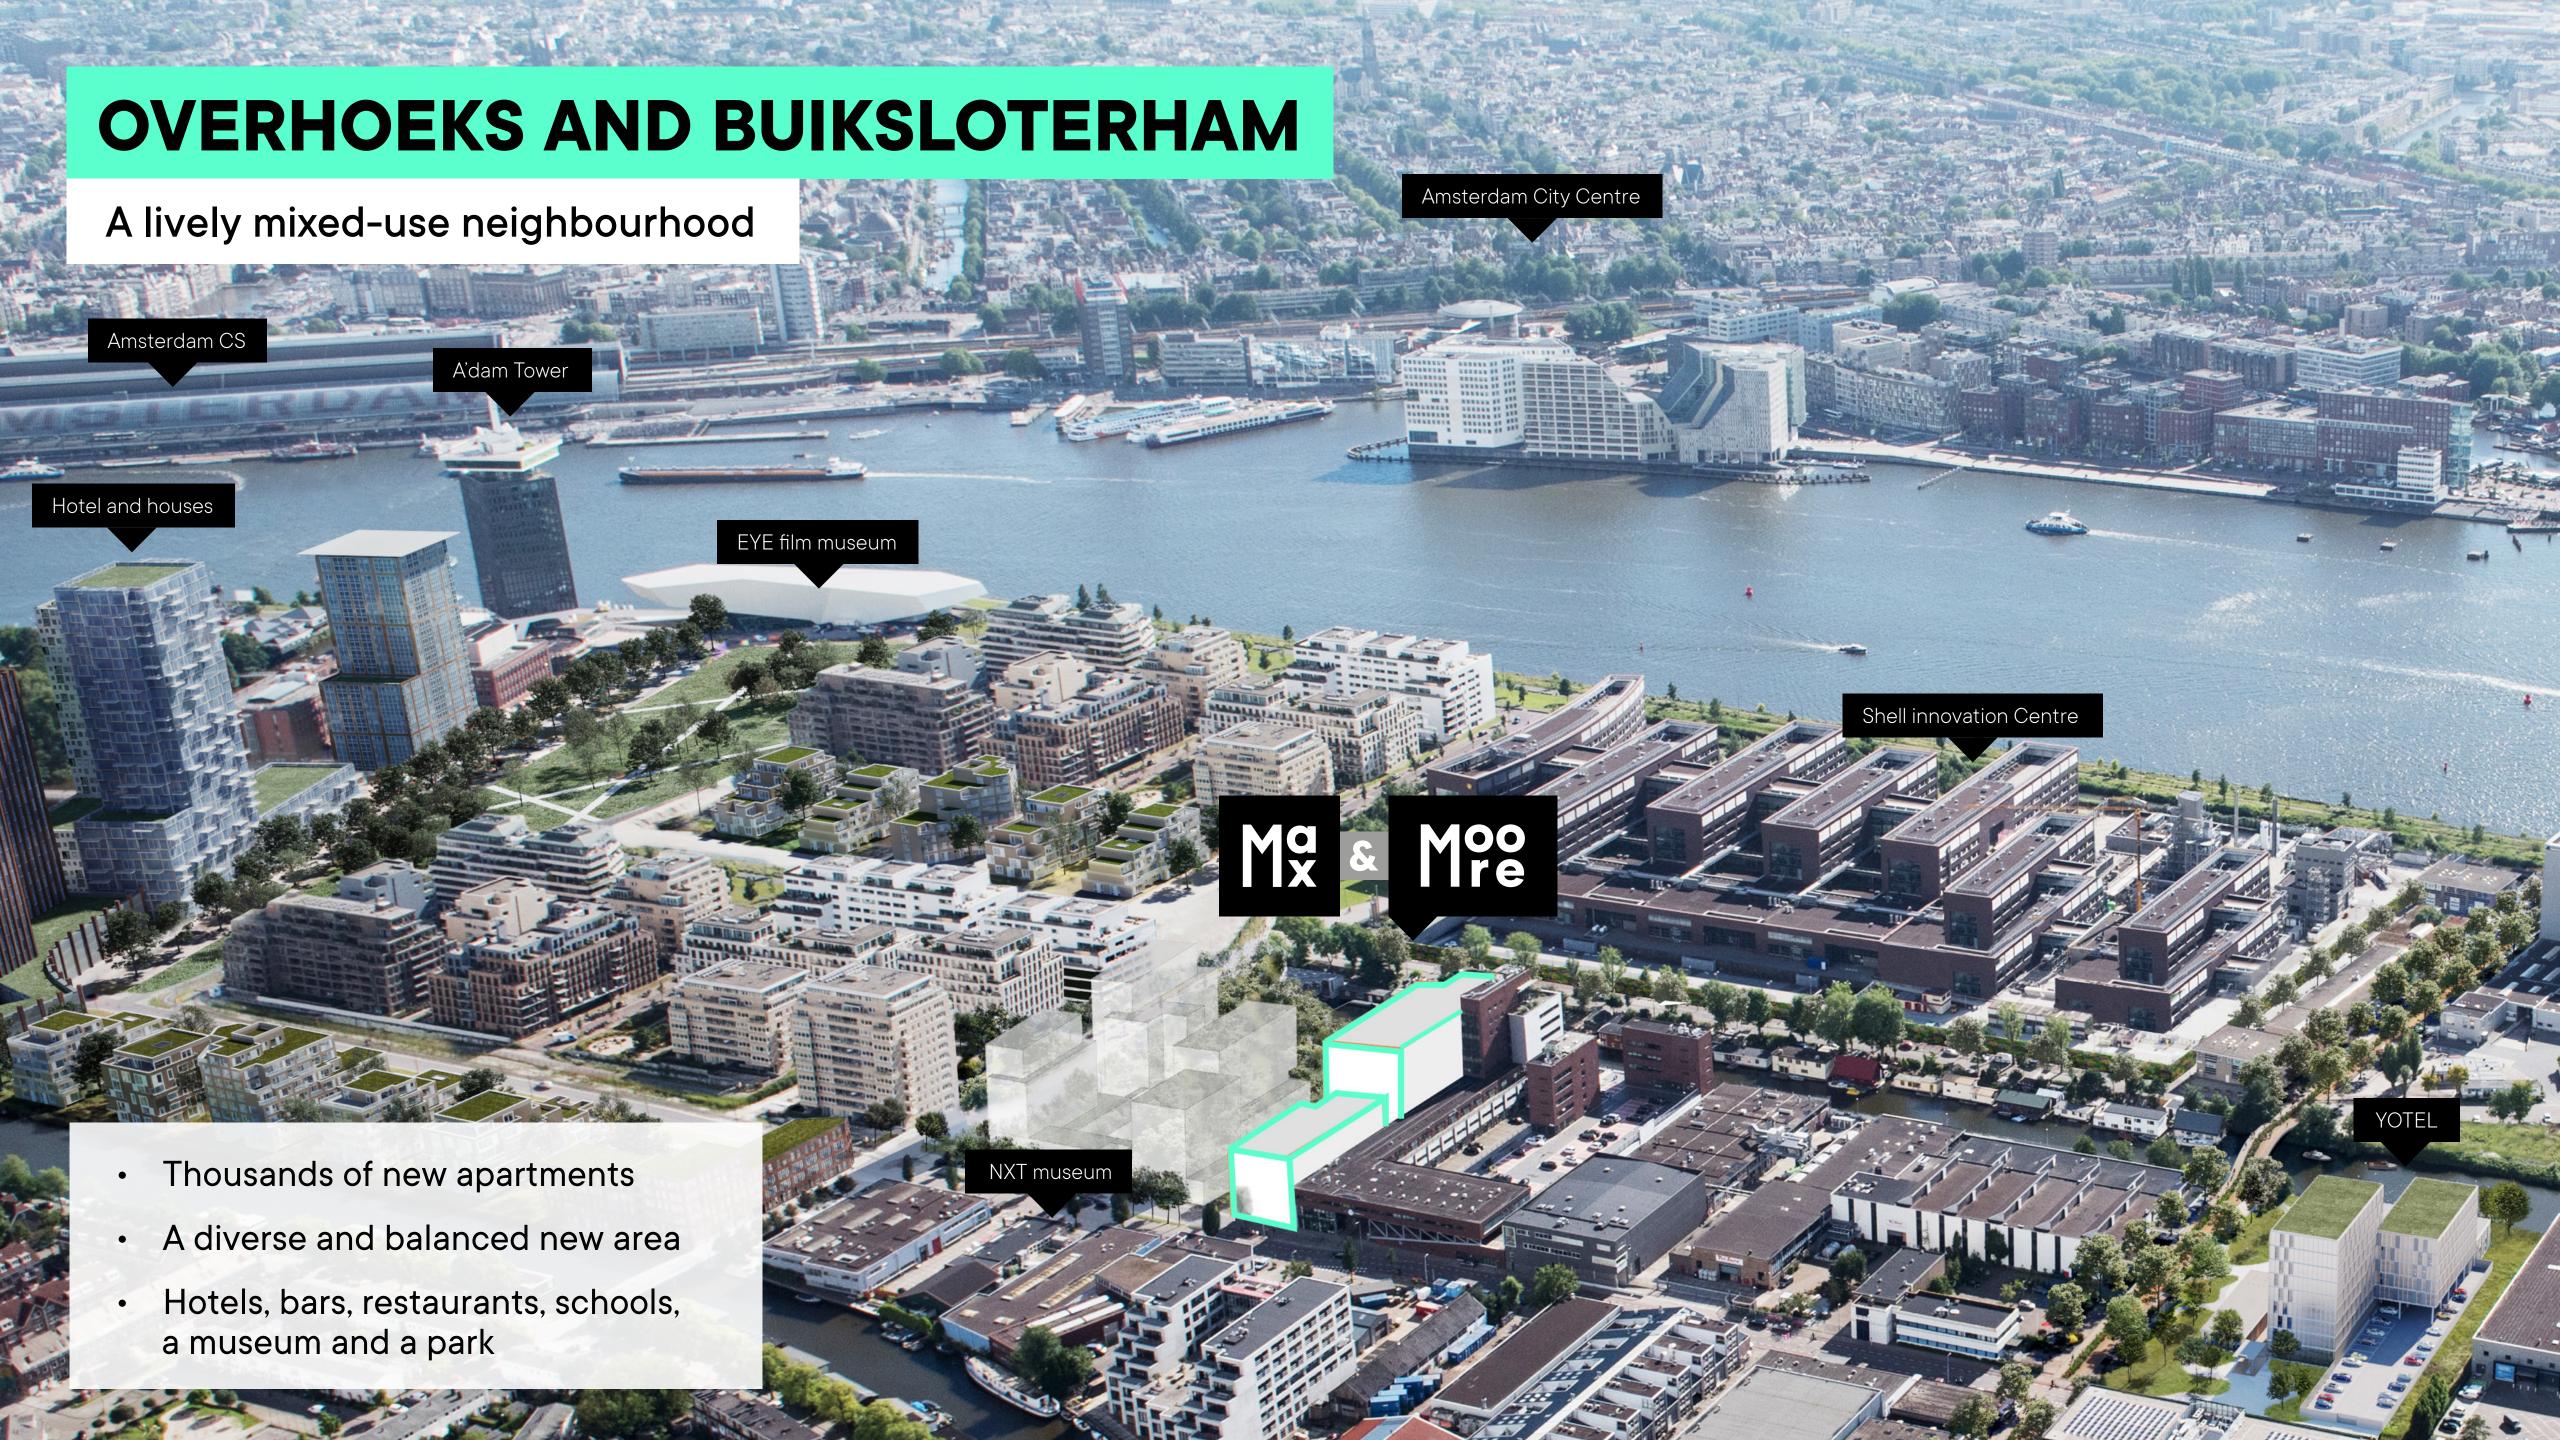

# Amsterdam North is a rapidly evolving area

Our focus is on creating healthy work environments that embrace people.

Places that enhance our well being.

Max & Moore is a high profile office building at the North side of Amsterdam, opposite Amsterdam Central Station.

# MAX & MOORE IS SITUATED IN THE HEART OF BUIKSLOTERHAM

# Building summary Max & Moore

- 9,800 sqm total
- Lively mixed use area of Buiksloterham
- Green & outdoor spaces
- Office at the quay
- Healthy work environment
- Flexible floorplans
- BREEAM excellent