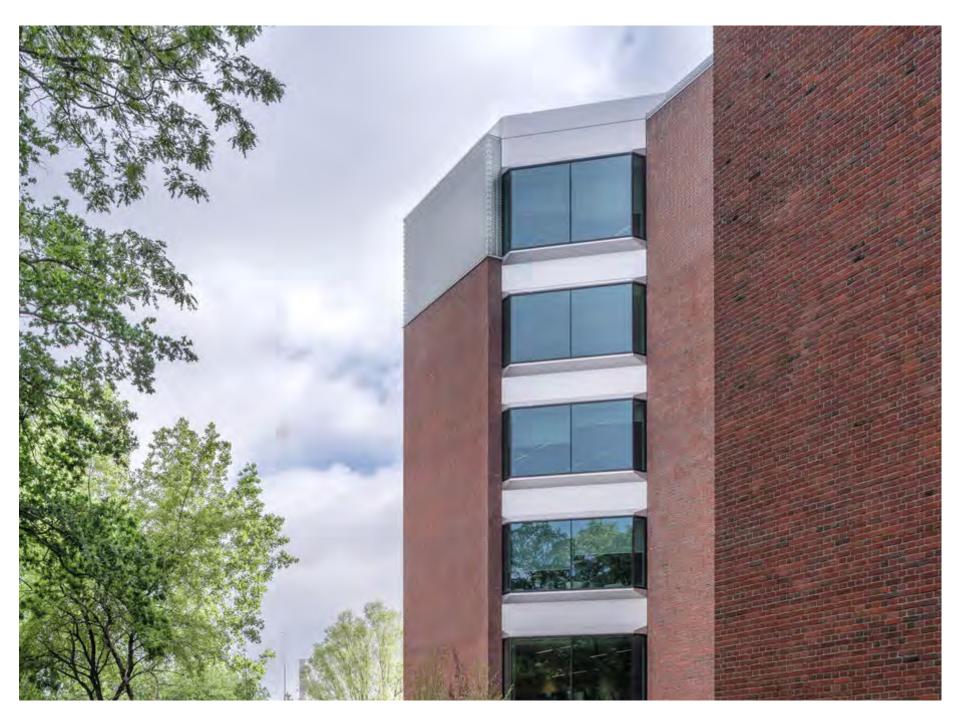

## ABOVE& BEYOND WITH SERVICES.

This office building goes above and beyond when it comes to exceptional shared services. Set within the captivating embrace of a lush green atrium, this building caters to the needs of both employees and guests.

#### STUNNING ATRIUM

The well-designed atrium of EDGE Amsterdam West welcomes daylight into the centre of the building through a large glass dome. This space is the beating heart and active core of the building, a space for every visitor to admire and inspire.

## COFFEE LOUNGE

This is the place to meet and talk informally.

There is a cosy atmosphere with lots of greenery and lounge seating, as well as high tables where you can work comfortably.