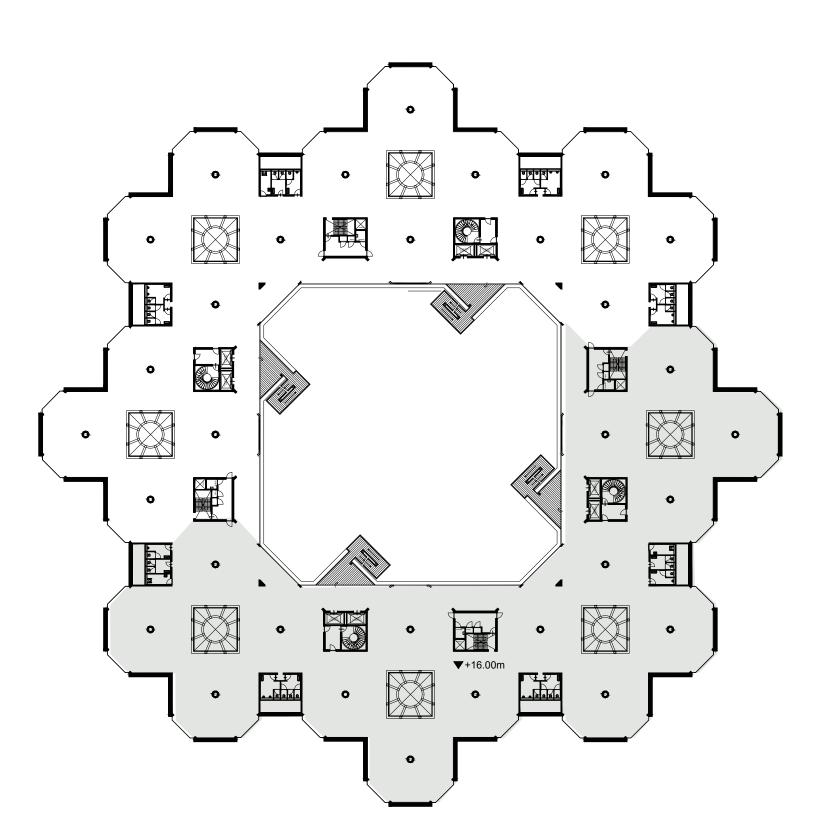

## THE OFFICE FLOOR.

OFFICE FLOOR

**AVAILABLE FLOOR AREA** 4.173 M2

## POSSIBLE LAY-OUT