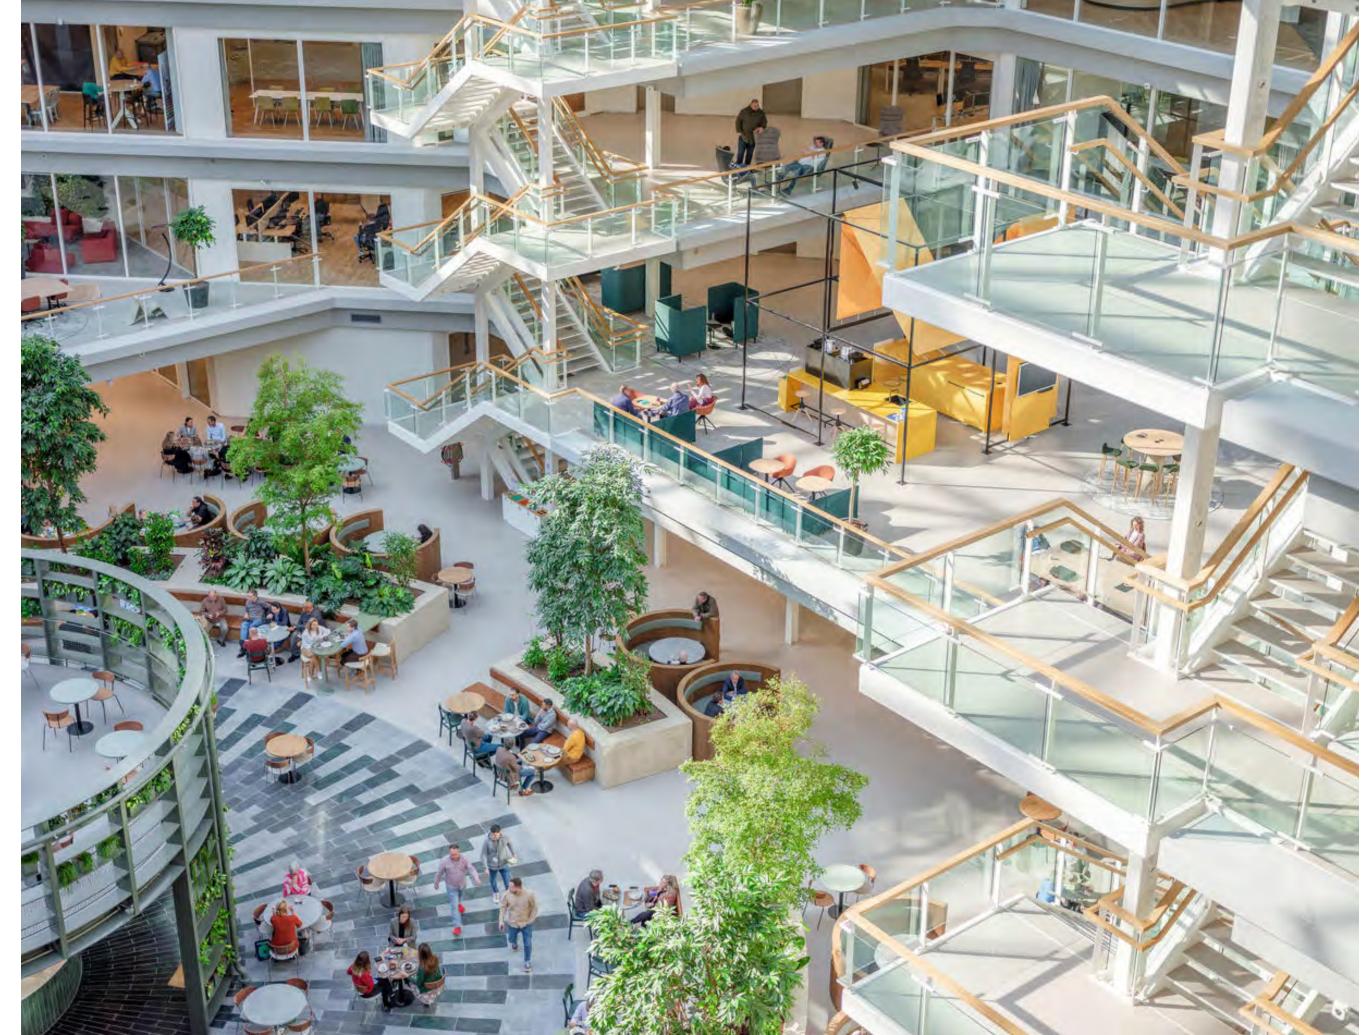

## THISISEDGE AMSTERDAM WEST.

As an absolute eye-catcher in the architectural landscape, this building offers a unique opportunity for tenants to collaborate, develop, and be inspired. Renowned for their award-winning sustainable buildings, developer Edge has created a masterpiece with Edge Amsterdam West. The building holds both BREEAM Outstanding and WELL Platinum certificates, and the goal is for it to be Paris Proof by 2050. This sets Edge Amsterdam West apart as one of the most sustainable and healthy redevelopments that the Netherlands has to offer.

## HEALTHY, SUSTAINABLE AND INSPIRING.

## HEALTH

STIMULATING EXERCISE THROUGH STAIRCASES
GREEN ATRIUM
HIGH VENTILATION CAPACITIES
MAXIMUM DAYLIGHT ENTRANCE THROUGH ATRIUM

#### STUNNING ATRIUM

The well-designed atrium of EDGE Amsterdam West welcomes daylight into the centre of the building through a large glass dome. This space is the beating heart and active core of the building, a space for every visitor to admire and inspire.