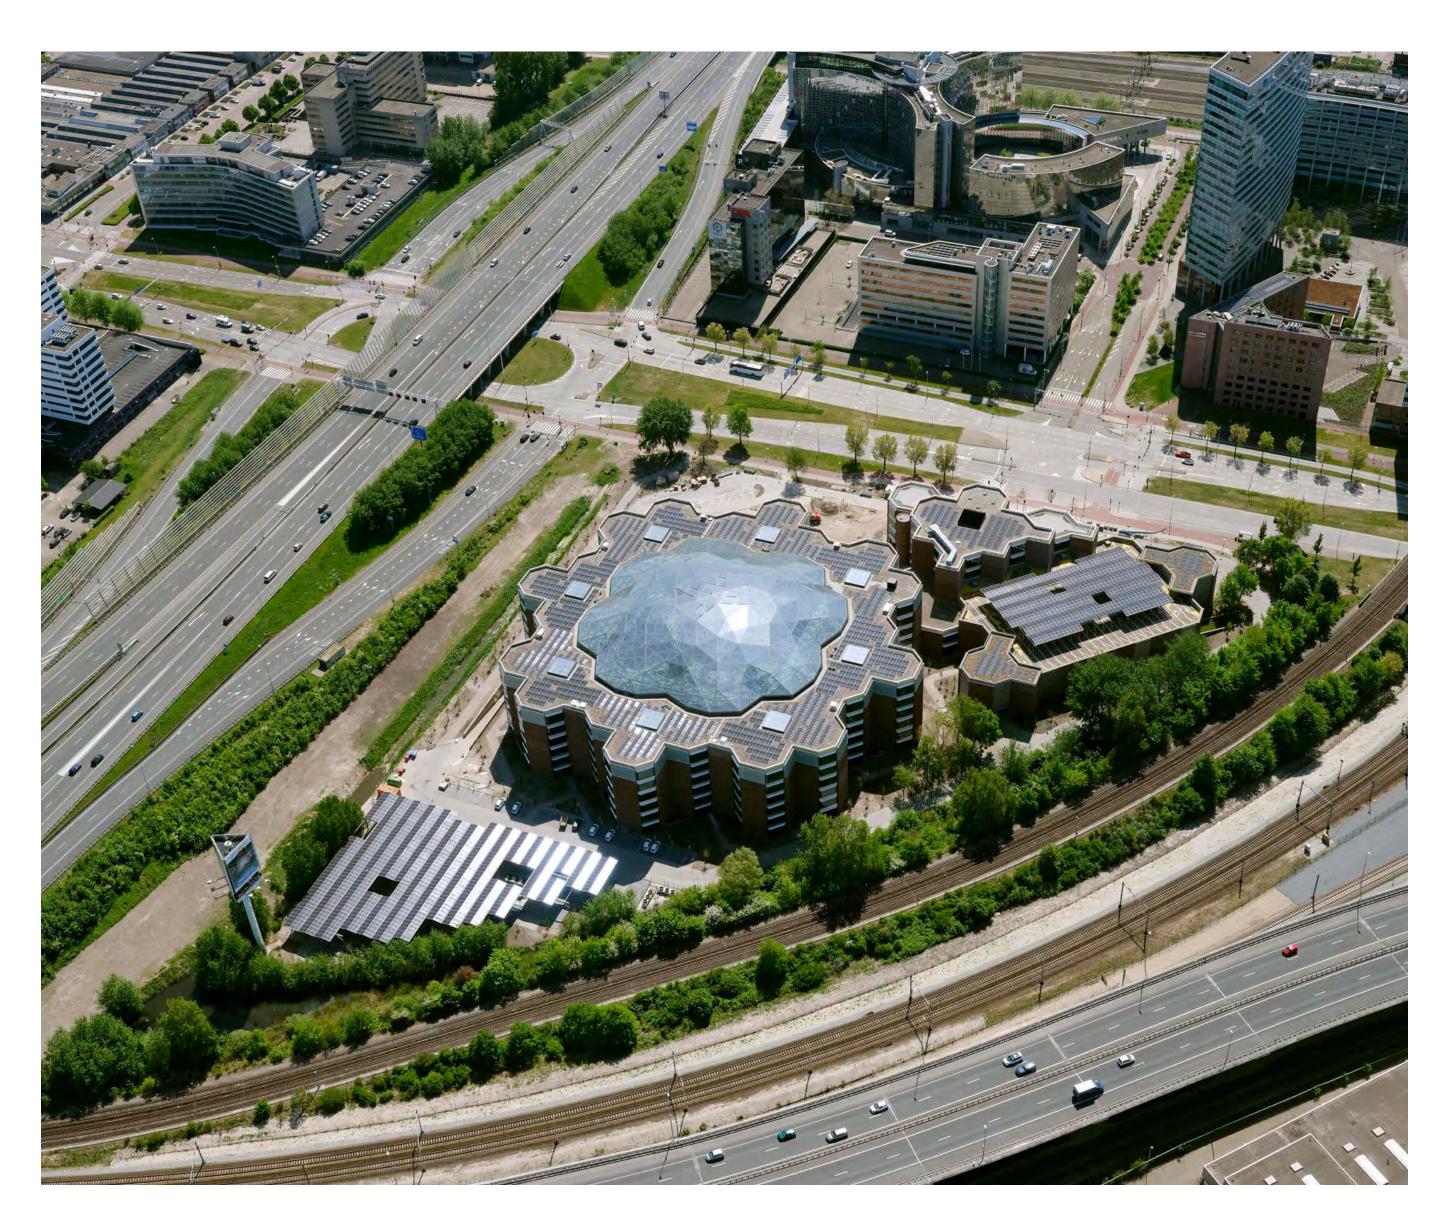

## THISISEDGE AMSTERDAM WEST.

As an absolute eye-catcher in the architectural landscape, this building offers a unique opportunity for tenants to collaborate, develop, and be inspired. Renowned for their award-winning sustainable buildings, developer Edge has created a masterpiece with Edge Amsterdam West. The building holds both BREEAM Outstanding and WELL Platinum certificates, and the goal is for it to be Paris Proof by 2050. This sets Edge Amsterdam West apart as one of the most sustainable and healthy redevelopments that the Netherlands has to offer.

#### ABOUT THE BUILDING

60.000 M2 GROSS FLOOR AREA 6 FLOORS 6.700 M2 FLOOR SIZE 8.000 M2 SHARED FACILITIES 659 PARKING SPACES REDEVELOPED BY EDGE IN 2021

#### SUSTAINABILITY

BREEAM OUTSTANDING CERTIFICATE

SOLAR PANELS INTEGRATED IN THE DESIGN

ELECTRIC CAR CHARGING FACILITIES

HEAT & COLD STORAGE

ENERGY EFFICIENT BUILDING INSTALLATIONS

#### STUNNING ATRIUM

The well-designed atrium of EDGE Amsterdam West welcomes daylight into the centre of the building through a large glass dome. This space is the beating heart and active core of the building, a space for every visitor to admire and inspire.