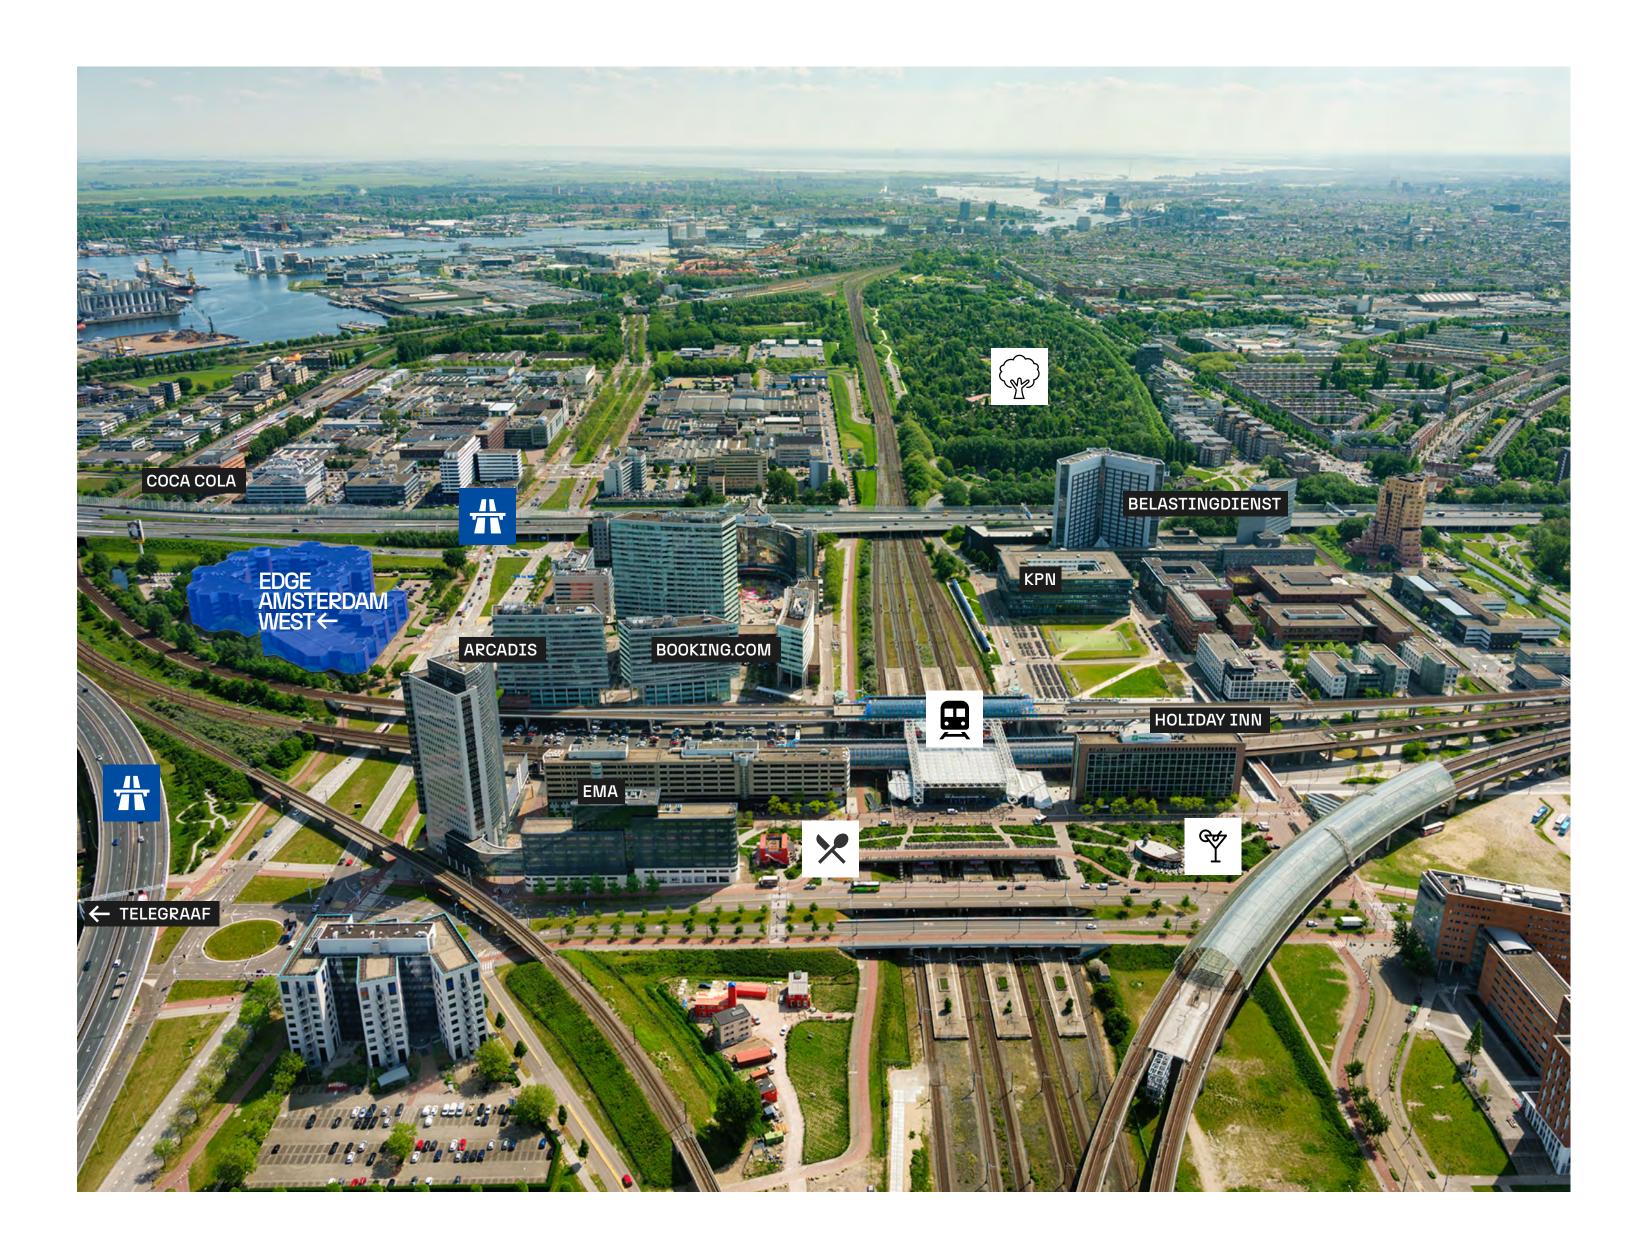

# A PERFECTLY SITUATED OFFICE.

Edge Amsterdam West offers a multitude of amenities and attractions that make it a desirable workplace. The neighborhood boasts a wide range of hotels, restaurants, and cultural initiatives, providing ample options for visitors and residents alike. Moreover, accessibility is one of the area's notable strengths. With excellent connectivity through public transport, Amsterdam West ensures convenient travel to both local destinations and places outside the city.

In recent years, big-name commercial tenants have been attracted to Amsterdam West thanks to its excellent location and amenities. This has helped to create a diverse and dynamic business community in the area, which is continuing to grow and evolve. Amsterdam West is a thriving

and exciting neighborhood that offers a great mix of opportunities. With many exciting new developments on the horizon, it is a fantastic place to live, work, and explore. Edge Amsterdam West is perfectly situated to take advantage of all that this vibrant neighborhood has to offer.

## ACCESIBILITY & LOCATIONS

## TRAVEL TIME BY PUBLIC TRANSPORT

- 7 MINUTES TO AMSTERDAM CS
- 14 MINUTES TO AMSTERDAM ZUID
- 14 MINUTES TO SCHIPHOL AIRPORT
- 39 MINUTES TO UTRECHT CS

## TRAVEL TIME BY CAR

- 16 MINUTES TO AMSTERDAM CS
- 17 MINUTES TO AMSTERDAM ZUID
- 18 MINUTES TO SCHIPHOL AIRPORT
- 49 MINUTES TO UTRECHT CS
- WESTERPARK

  ★ 22 MINUTES ಈ 6 MINUTES
- BRET BAR & RESTAURANT

  ★ 10 MINUTES ♣ 5 MINUTES
- SLOTERDIJK TRAIN STATION

  † 11 MINUTES \$\infty\$ 5 MINUTES
- HERMES CAFÉ

  † 12 MINUTES © 6 MINUTES