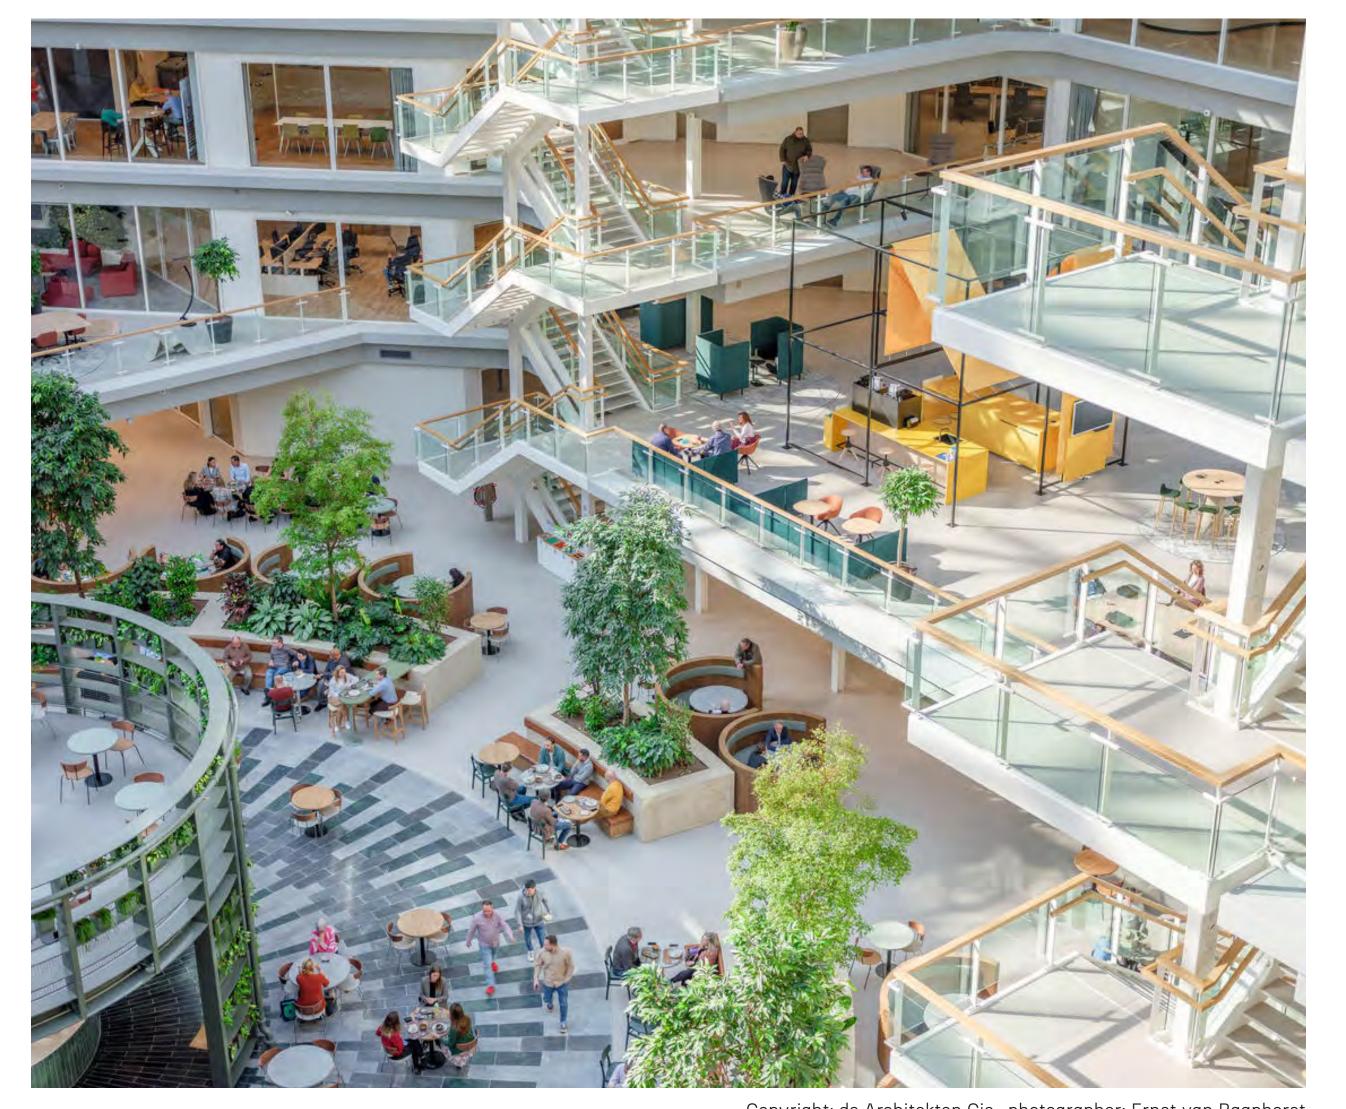

## ABOVE& BEYOND WITH SERVICES.

This office building goes above and beyond when it comes to exceptional shared services. Set within the captivating embrace of a lush green atrium, this building caters to the needs of both employees and guests.

- RESTAURANT
- COFFEE LOUNGE
- CATERING
- RECEPTION & SERVICE POINT → MAILROOM ASSISTANCE
- BUSINESS DISTRICT
- AUDITORIUM

- MEETINGS HOSTS
- WIFI SERVICES
- AV SERVICES
- 24/7 SECURITY
- CLEANING SERVICE

Copyright: de Architekten Cie., photographer: Ernst van Raaphorst

## A COUPLE OF HIGHLIGHTS

#### STUNNING ATRIUM

The well-designed atrium of EDGE Amsterdam West welcomes daylight into the centre of the building through a large glass dome. This space is the beating heart and active core of the building, a space for every visitor to admire and inspire.