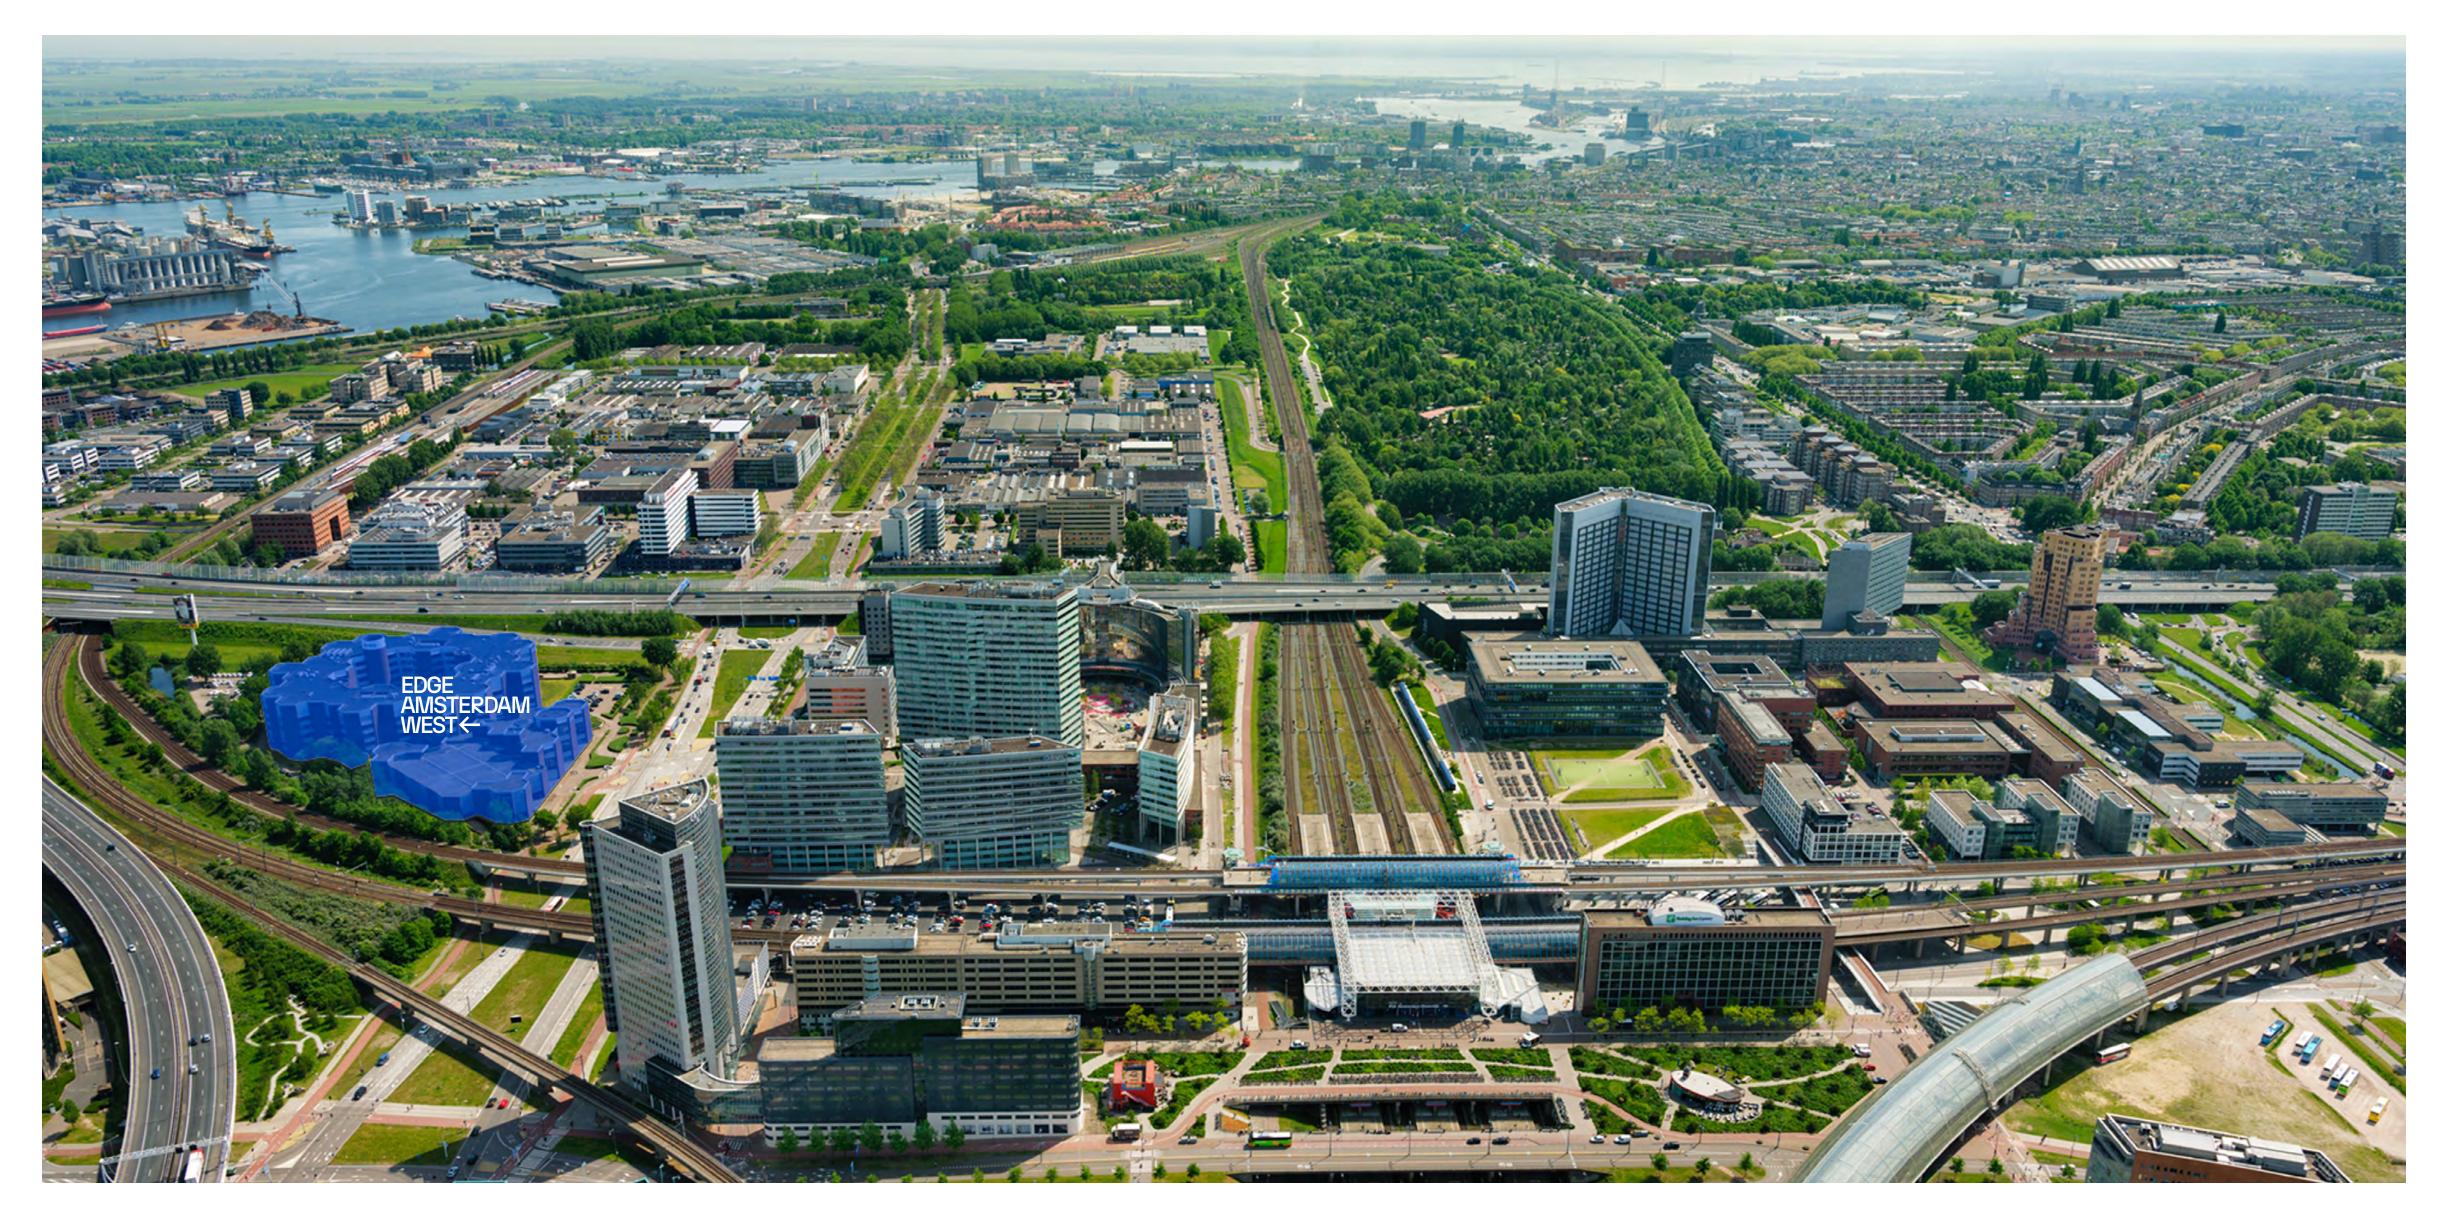

## ACCESIBILITY & LOCATIONS

## TRAVEL TIME BY PUBLIC TRANSPORT

- 7 MINUTES TO AMSTERDAM CS
- 14 MINUTES TO AMSTERDAM ZUID
- 14 MINUTES TO SCHIPHOL AIRPORT
- 39 MINUTES TO UTRECHT CS

## TRAVEL TIME BY CAR

- 16 MINUTES TO AMSTERDAM CS
- 17 MINUTES TO AMSTERDAM ZUID
- 18 MINUTES TO SCHIPHOL AIRPORT
- 49 MINUTES TO UTRECHT CS
- WESTERPARK

  ★ 22 MINUTES ಈ 6 MINUTES
- BRET BAR & RESTAURANT

  ★ 10 MINUTES ♣ 5 MINUTES
- SLOTERDIJK TRAIN STATION

  † 11 MINUTES \$\infty\$ 5 MINUTES
- HERMES CAFÉ

  † 12 MINUTES © 6 MINUTES

## LOCATION

BASISWEG 10 1043 AP AMSTERDAM NETHERLANDS