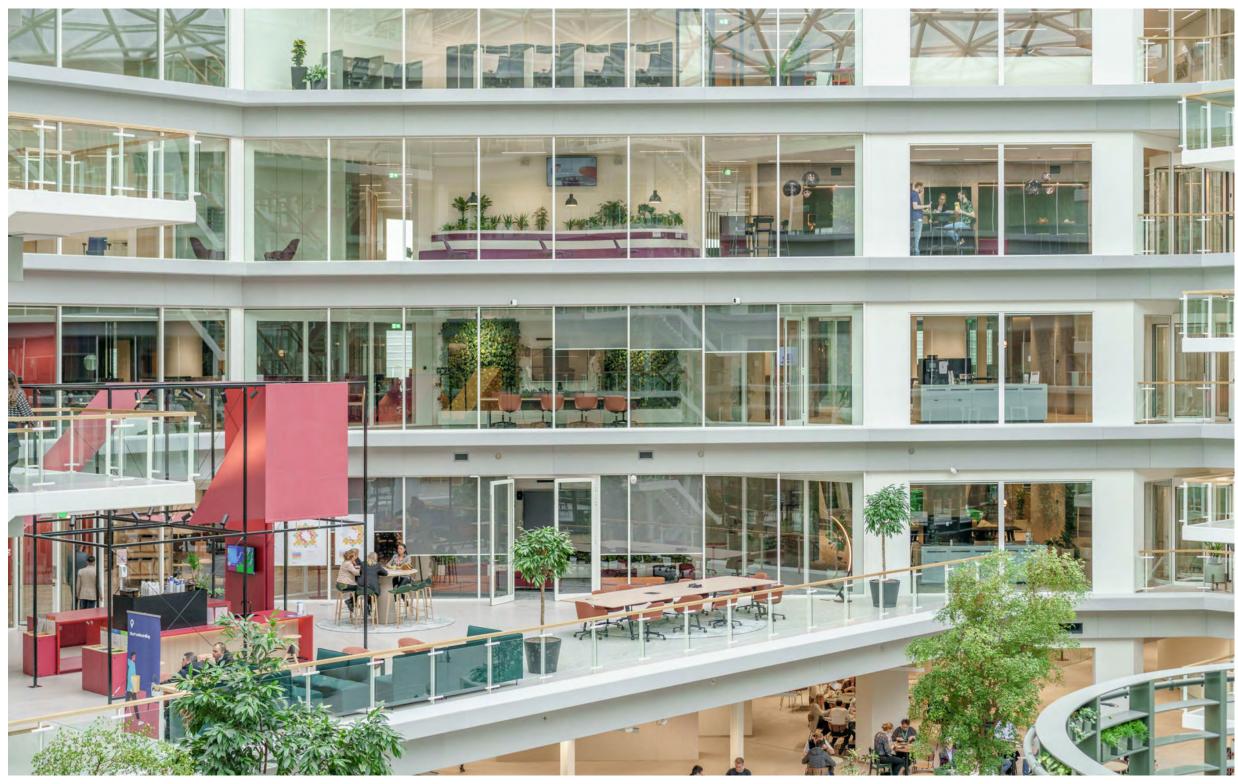

## HEALTH

STIMULATING EXERCISE THROUGH STAIRCASES
GREEN ATRIUM
HIGH VENTILATION CAPACITIES
MAXIMUM DAYLIGHT ENTRANCE THROUGH ATRIUM

## ABOVE& BEYOND WITH SERVICES.

This office building goes above and beyond when it comes to exceptional shared services. Set within the captivating embrace of a lush green atrium, this building caters to the needs of both employees and guests.

#### STUNNING ATRIUM

The well-designed atrium of EDGE Amsterdam West welcomes daylight into the centre of the building through a large glass dome. This space is the beating heart and active core of the building, a space for every visitor to admire and inspire.