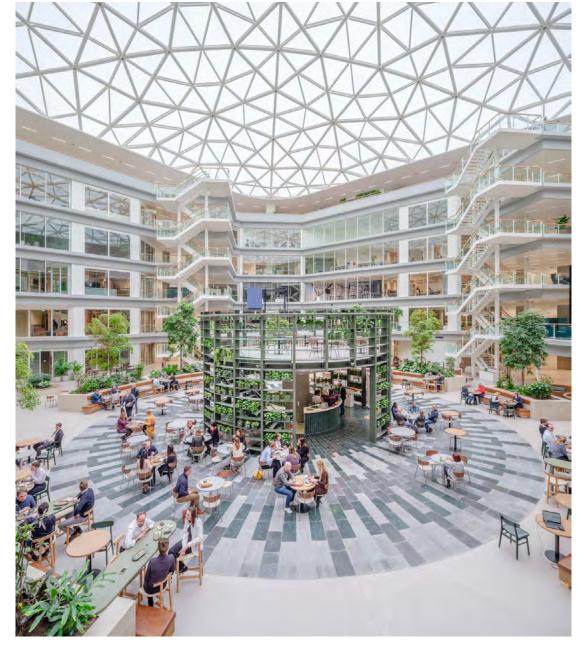

## A COUPLE OF HIGHLIGHTS

#### STUNNING ATRIUM

The well-designed atrium of EDGE Amsterdam West welcomes daylight into the centre of the building through a large glass dome. This space is the beating heart and active core of the building, a space for every visitor to admire and inspire.

## RESTAURANT

The restaurant is open between 11.00 a.m. and 14.00 p.m. Every day, the chefs prepare the most surprising and healthy dishes with fresh products, right in front of your nose.

## COFFEE LOUNGE

This is the place to meet and talk informally.

There is a cosy atmosphere with lots of greenery and lounge seating, as well as high tables where you can work comfortably.