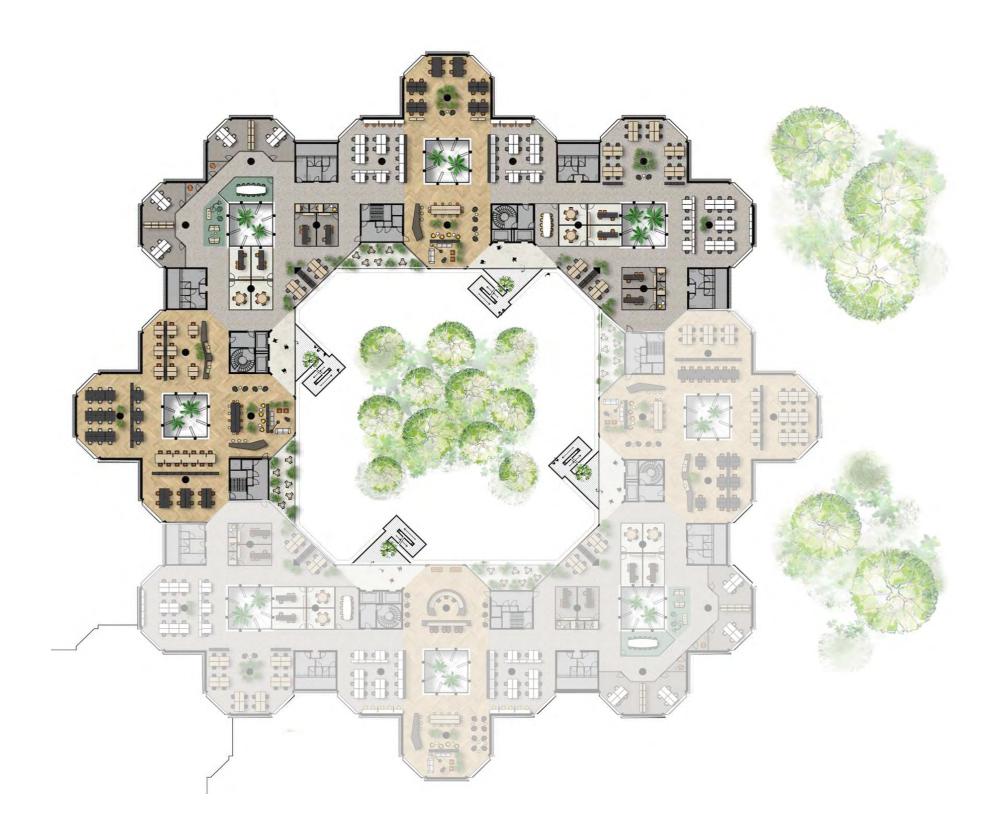

## THE OFFICE FLOOR.

OFFICE FLOOR

**AVAILABLE FLOOR AREA** 4.173 M2

## POSSIBLE LAY-OUT