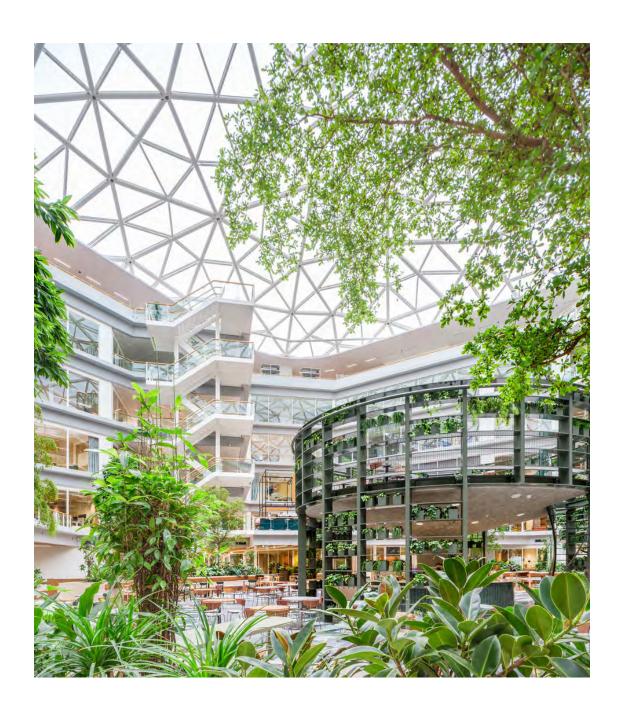

## HEALTH

STIMULATING EXERCISE THROUGH STAIRCASES
GREEN ATRIUM
HIGH VENTILATION CAPACITIES
MAXIMUM DAYLIGHT ENTRANCE THROUGH ATRIUM

#### STUNNING ATRIUM

The well-designed atrium of EDGE Amsterdam West welcomes daylight into the centre of the building through a large glass dome. This space is the beating heart and active core of the building, a space for every visitor to admire and inspire.