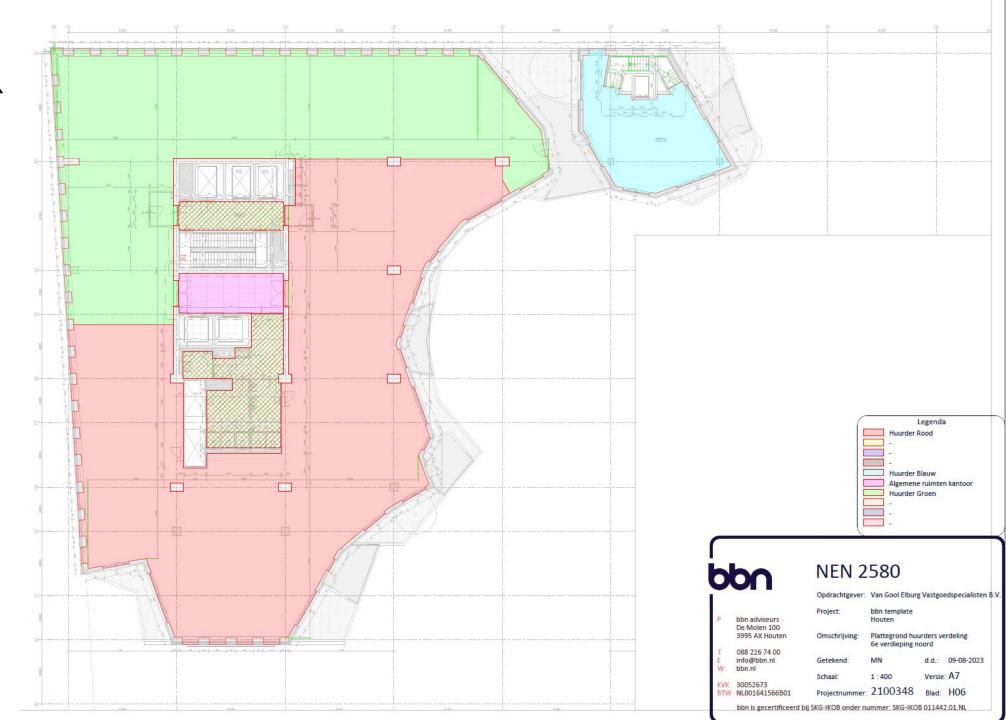

ENTAL INFORMATION

#### SIZE

A total of 683 sqm office space is available in building North, situated on the 6<sup>th</sup> floor.

Partial letting is possible.

#### **PARKING**

8 parking spaces.

#### **RENTAL PRICE OFFICE**

€ 516 per sqm per annum, excl. VAT.

#### **RENTAL PERIOD**

Minimum 10 years.

#### **AVAILABLE**

Immediately.

#### **PAYMENT**

Rent, service charges and VAT to be paid quarterly in advance.

#### VAT

The rental price will be subject to VAT.

#### **INDEXATION**

Annual.

#### **SERVICE CHARGES**

To be agreed.

#### **SECURITY**

Bank guarantee of three months, rent increased with service charges and VAT.

#### LEASE AGREEMENT

Based on a standard lease from the Raad van Onroerende Zaken (ROZ), model July 2015

# 4 PICTURES







## 5 FLOOR PLAN 6TH FLOOR



## THE TEAM



JUUL KLUMPES +31 6 29 735 988 j.klumpes@NLrealestate.nl

"PLEASURE IN THE JOB PUTS PERFECTION IN THE WORKS"



WOUTER WINKEL +31 6 29 735 991 w.winkel@NLrealestate.nl

"QUALITY OF CONTACT IS MOST STRENGHTENING OUR RELATIONSHIP WITH OUR CLIENTS"



LAURA HOVESTAD +31 6 31 969 539 I.hovestad@NLrealestate.nl

"SHE KNOWS WHAT SHE WANTS AND HOW TO GET THERE"