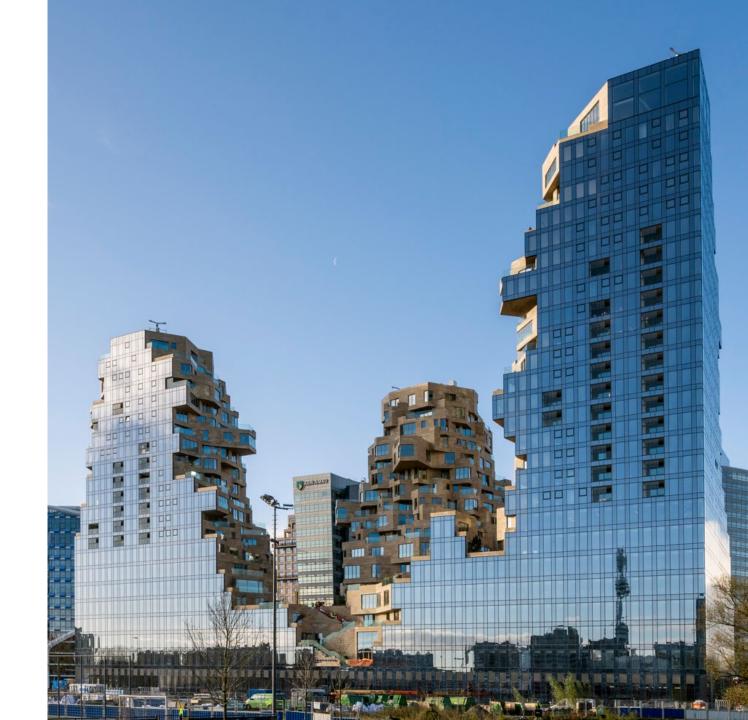

## TO LET 683 SQM

### VALLEY BEETHOVENSTRAAT AMSTERDAM SOUTH AXIS

## The Evolution of City Life

Live, Work, Play



## 2 HIGHLIGHTS THE VALLEY

Valley is a unique mixed-use complex on the Amsterdam South Axis (Zuidas), with an exciting mix of offices, residential, retail and culture.

- Icon building on the Amsterdam Southaxis;
- High quality office space;
- Premium facilities, including restaurants, hotels, bars, gyms and parks;
- Excellent accessible by car and public transport.



# 3 RENTAL INFORMATION

#### SIZE

A total of 683 sqm office space is available in building North, situated on the 6<sup>th</sup> floor.

Partial letting is possible.

#### **PARKING**

8 parking spaces.

#### **RENTAL PRICE OFFICE**

€ 516 per sqm per annum, excl. VAT.

#### **RENTAL PERIOD**

Minimum 10 years.

#### **AVAILABLE**

Immediately.

#### **PAYMENT**

Rent, service charges and VAT to be paid quarterly in advance.

#### VAT

The rental price will be subject to VAT.

#### **INDEXATION**

Annual.

#### **SERVICE CHARGES**

To be agreed.

#### **SECURITY**

Bank guarantee of three months, rent increased with service charges and VAT.

#### LEASE AGREEMENT

Based on a standard lease from the Raad van Onroerende Zaken (ROZ), model July 2015

# 4 PICTURES







## 5 FLOOR PLAN 6TH