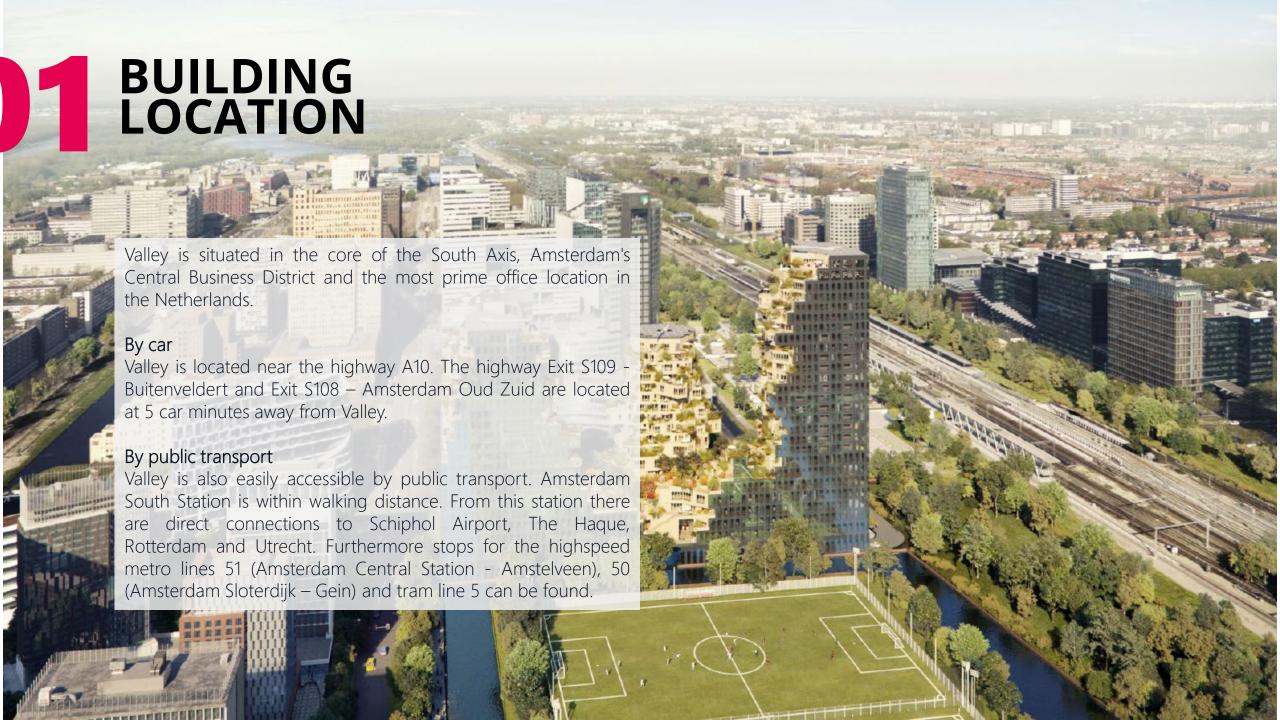

## 2 HIGHLIGHTS THE VALLEY

Valley is a unique mixed-use complex on the Amsterdam South Axis (Zuidas), with an exciting mix of offices, residential, retail and culture.

- Icon building on the Amsterdam Southaxis;
- High quality office space;
- Premium facilities, including restaurants, hotels, bars, gyms and parks;
- Excellent accessible by car and public transport.