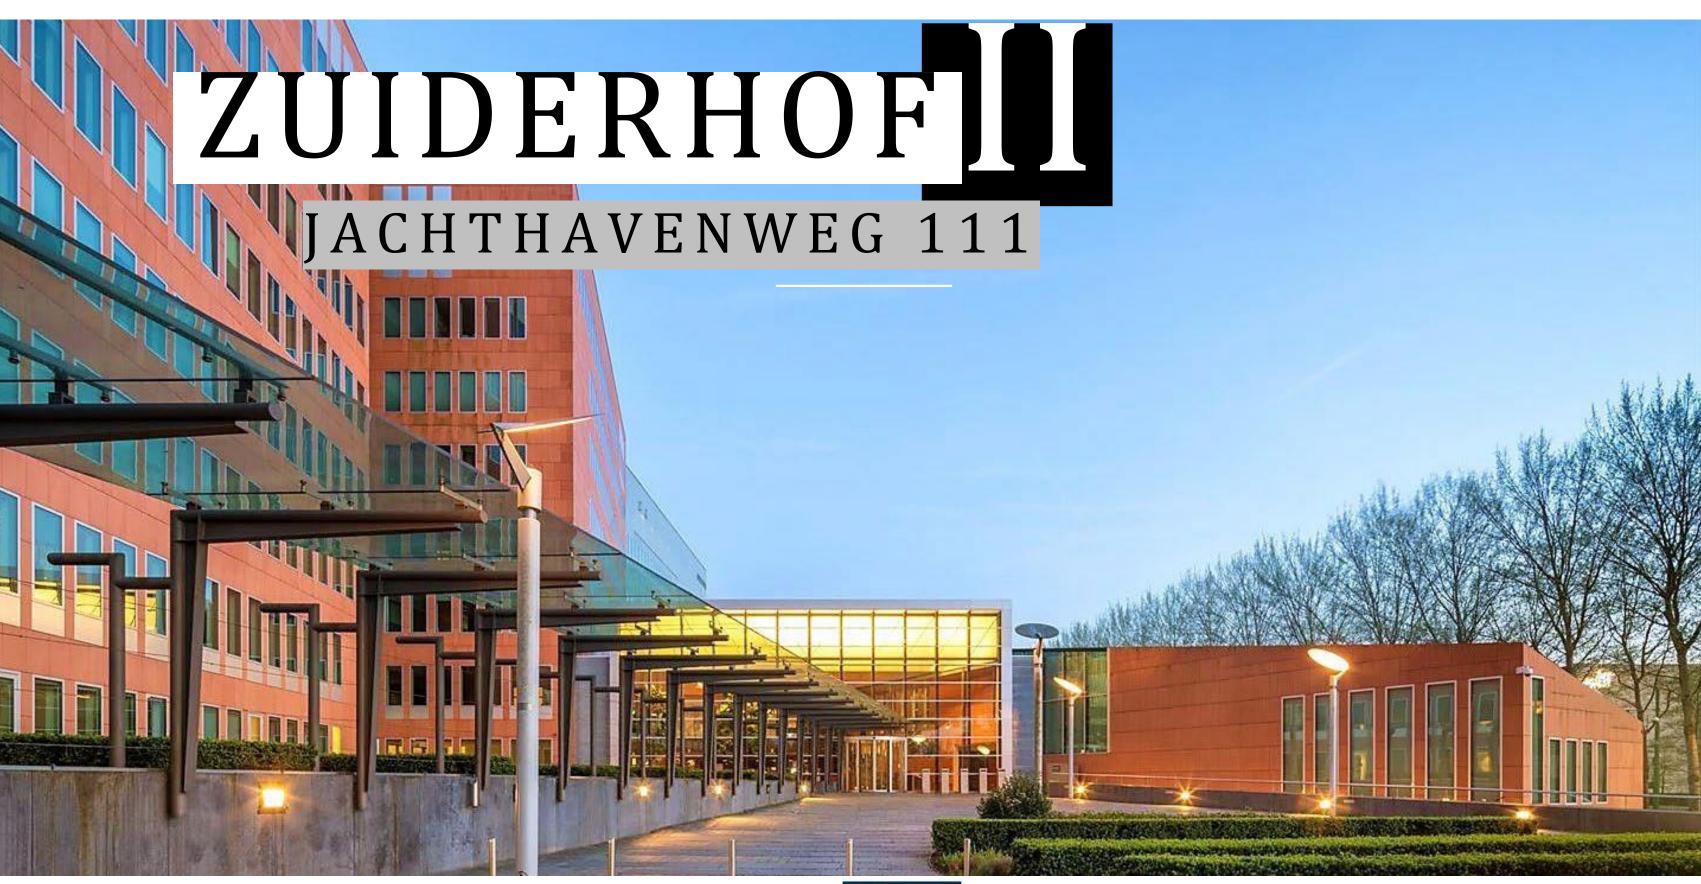

## THE BUILDING

**ZUIDERHOF II** The most western part of Amsterdam's South-Axis is formed by the "Zuiderhof" office park, which consists of the striking infinity office building, the Zuiderhof I and II buildings and 4 detached office pavilions.

The Zuiderhof II is a stylish and representative building with an impressive general reception area, luxury lunch facilities with extensive catering, general meeting facilities and a parking garage with bicycle storage. The building has an energy label A.