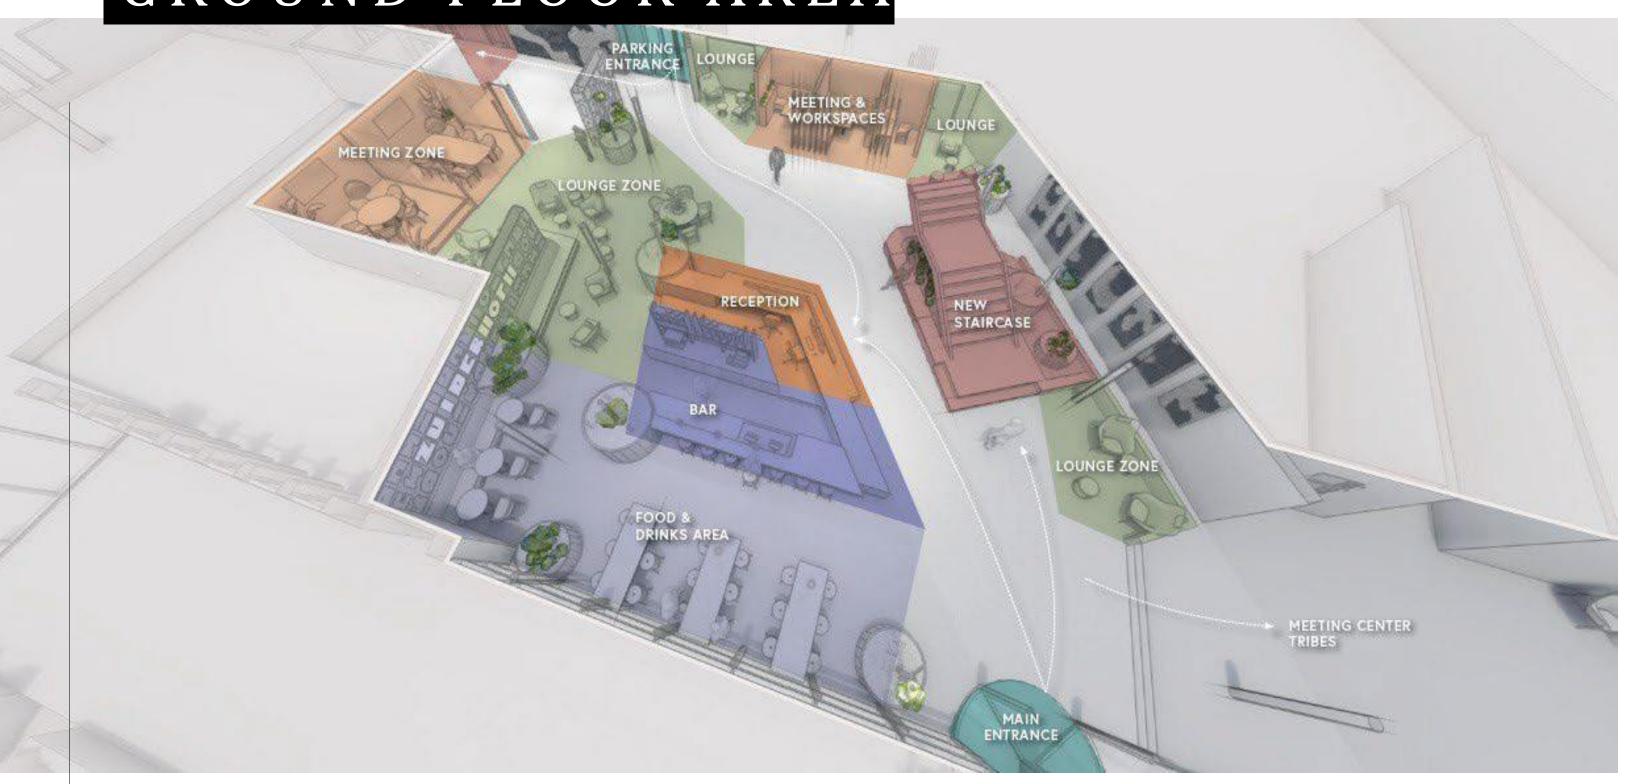

ng situated in the highly sought-after South Axis office area in the Netherlands, as well as the natural beauty of its proximity to "het nieuwe meer" and the Amsterdam forest. Additionally, the building is conveniently situated near the A10 gateway for easy access.

#### **CAR**

Zuiderhof is easily accessible by car due its central location on the A10.

#### **TRAIN**

Ns station Amsterdam Zuid is only 1 stop away from metro station Amstelveenseweg, NS Rai is only 2 stops.

#### BUS

Bus and tram stations are nearby. Tram 16 and 24 have stops within a 1 minute walk of Zuiderhof II

#### **AIRPLANE**

Schiphol is a 10 minute drive away



# EVERYTHING YOU NEED IN ONE BUILDING

- ✓ COFFEE BAR
- ✓ RESTAURANT
- ✓ RECEPTION
- ✓ GYM
- ✓ MEETING ROOMS
- ✓ BICYLCE PARKING



# GROUND FLOOR AREA



# LOOK&FEEL



| JAC HTHAV ENLAAN

## CONTACT



## Knight Frank



Laura Hovestad l.hoves tad @nlreal es tat e. nl Mobiel +31 6 31 96 95 39



DIRIS

Thomas van der Heijden thomas@drs.eu Mobiel +31 6 53 99 99 65



Juul Klumpes j.klumpes@nlrealestate.nl Mobiel +31 6 29 73 59 88

DISCLAIMER: This information in this brochure is intended for prospective tenants. NL real estate| Knight Frank and DRS are not responsible for any inaccuracies in the data. No rights can be derived from the contents.