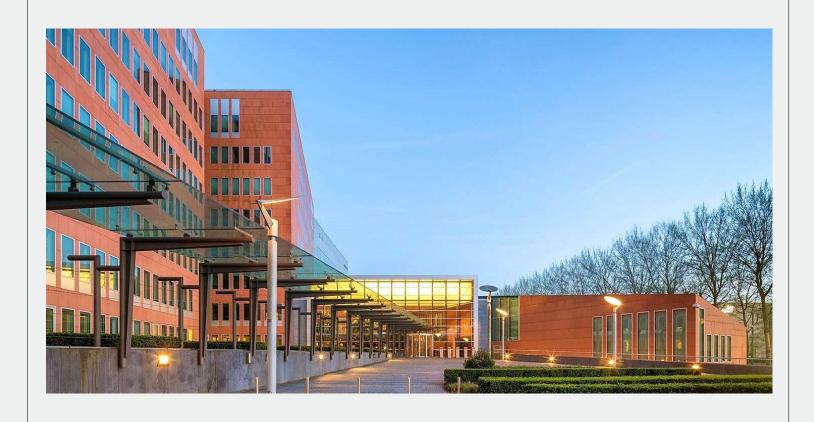

## THE BUILDING

**ZUIDERHOF II** The most western part of Amsterdam's South-Axis is formed by the "Zuiderhof" office park, which consists of the striking infinity office building, the Zuiderhof I and II buildings and 4 detached office pavilions.

The Zuiderhof II is a stylish and representative building with an impressive general reception area, luxury lunch facilities with extensive catering, general meeting facilities and a parking garage with bicycle storage. The building has an energy label A.