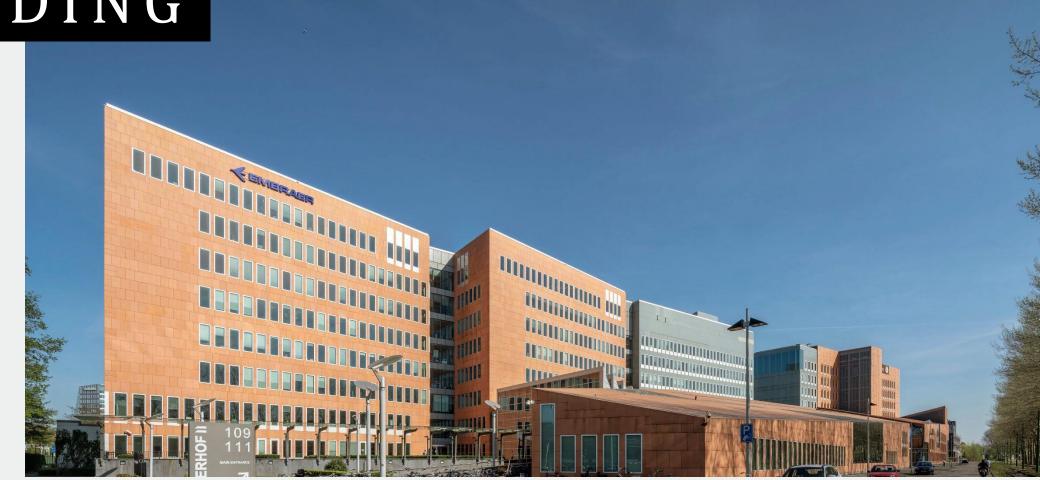

## THE BUILDING

**ZUIDERHOF II** The most western part of Amsterdam's South-Axis is formed by the "Zuiderhof" office park, which consists of the striking infinity office building, the Zuiderhof I and II buildings and 4 detached office pavilions.

The Zuiderhof II is a stylish and representative building with an impressive general reception area, luxury lunch facilities with extensive catering, general meeting facilities and a parking garage with bicycle storage. The building has an energy label A.

### ACCESSIBILITY

Zuiderhof II boasts a prime location that offers both the prestige of being situated in the highly sought-after South Axis office area in the Netherlands, as well as the natural beauty of its proximity to "het nieuwe meer" and the Amsterdam forest. Additionally, the building is conveniently situated near the A10 gateway for easy access.